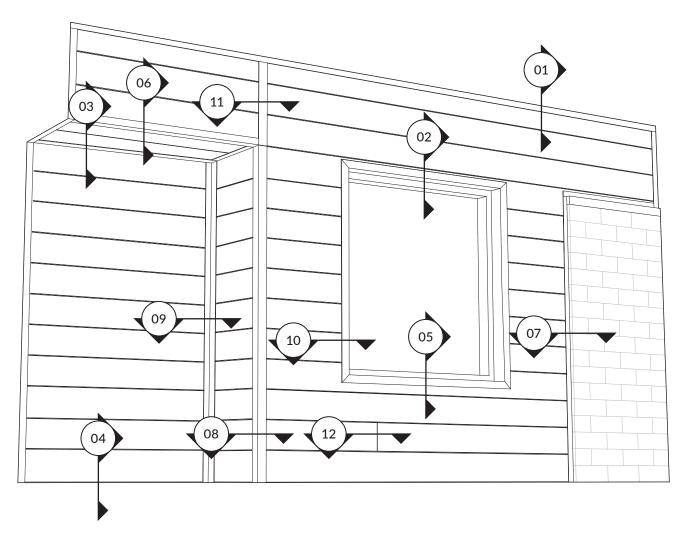

#### **GENERAL VUE**

The information contained in this technical sheet is the property of Maibec. Any partial or total reproduction without the written authorization of Maibec is prohibited.

2/18

#### **TABLE OF CONTENT**

| <u>DETAIL</u> | DESCRIPTION                   |          |
|---------------|-------------------------------|----------|
| 01            | WALL OR PARAPET HEADER        | _PAGE 03 |
| 02            | WINDOW AND DOOR HEAD          | _PAGE 04 |
| 03            | WALL HEAD AND SOFFIT          | _PAGE 05 |
| 04            | WALL BASE                     | _PAGE 06 |
| 05            | WINDOW SILL_                  | _PAGE 07 |
| 06a           | WALL AND SOFFIT               | _PAGE 08 |
| 06b           | WALL AND SOFFIT (ALTERNATIVE) | _PAGE 09 |
| 06c           | WALL AND OTHER SOFFIT         | _PAGE 10 |
| 07            | END OF WALL OR TRANSITION     | _PAGE 11 |
| 08a           | EXTERIOR CORNER               | _PAGE 12 |
| 08b           | EXTERIOR CORNER > 90°         | _PAGE 13 |
| 09a           | INTERIOR CORNER               | _PAGE 14 |
| 09b           | INTERIOR CORNER (ALTERNATIVE) | _PAGE 15 |
| 10            | WINDOW AND DOOR JAMB          | _PAGE 16 |
| 11            | TRANSITION WITH H MOLDING     | _PAGE 17 |
| 12            | BUTT-JOINT TRANSITION         | _PAGE 18 |