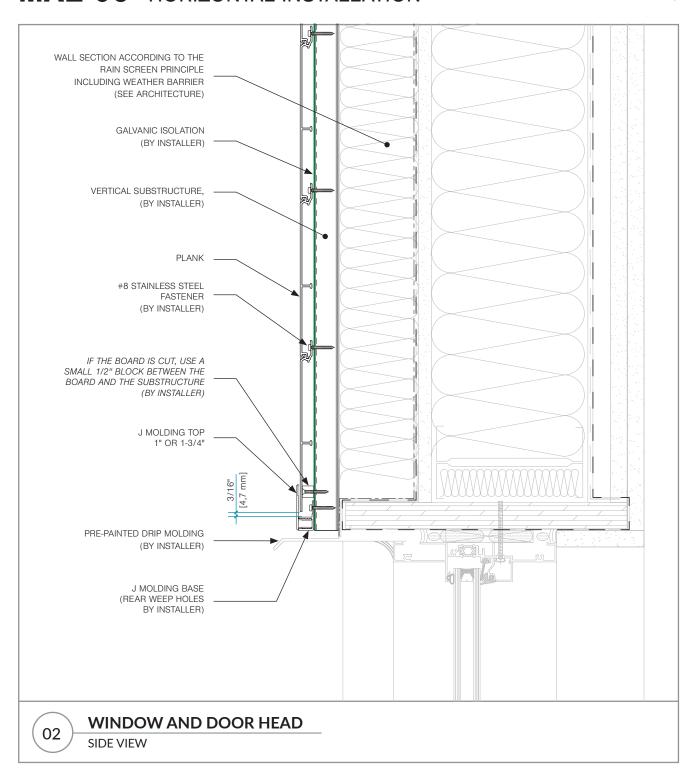

#### **TABLE OF CONTENT**

| <u>DETAIL</u> | DESCRIPTION                   |          |
|---------------|-------------------------------|----------|
| 01            | WALL OR PARAPET HEADER        | _PAGE 03 |
| 02            | WINDOW AND DOOR HEAD          | _PAGE 04 |
| 03            | WALL HEAD AND SOFFIT          | _PAGE 05 |
| 04            | WALL BASE                     | _PAGE 06 |
| 05            | WINDOW SILL_                  | _PAGE 07 |
| 06a           | WALL AND SOFFIT               | _PAGE 08 |
| 06b           | WALL AND SOFFIT (ALTERNATIVE) | _PAGE 09 |
| 06c           | WALL AND OTHER SOFFIT         | _PAGE 10 |
| 07            | END OF WALL OR TRANSITION     | _PAGE 11 |
| 08a           | EXTERIOR CORNER               | _PAGE 12 |
| 08b           | EXTERIOR CORNER > 90°         | _PAGE 13 |
| 09a           | INTERIOR CORNER               | _PAGE 14 |
| 09b           | INTERIOR CORNER (ALTERNATIVE) | _PAGE 15 |
| 10            | WINDOW AND DOOR JAMB          | _PAGE 16 |
| 11            | TRANSITION WITH H MOLDING     | _PAGE 17 |
| 12            | BUTT-JOINT TRANSITION         | _PAGE 18 |