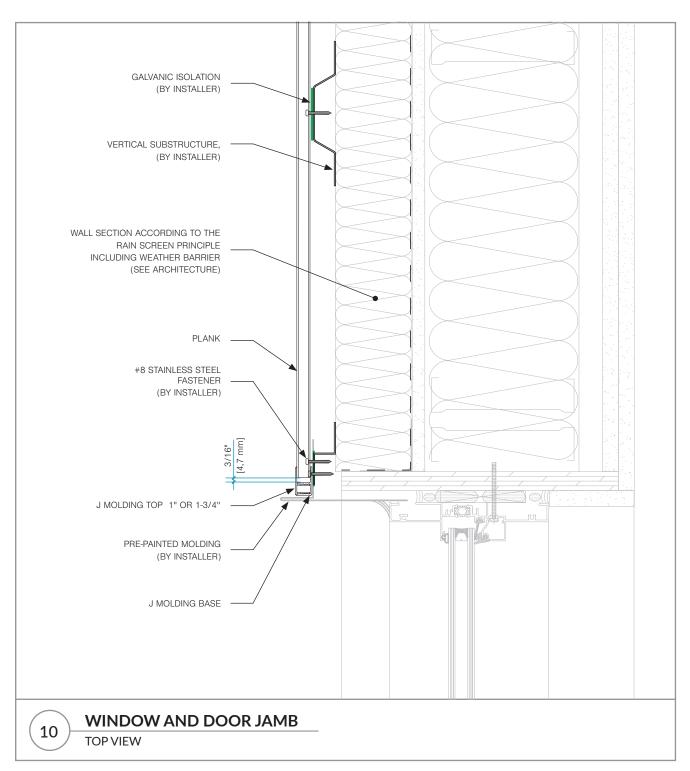

#### **TABLE OF CONTENT**

| <u>DETAIL</u> | DESCRIPTION                   |          |
|---------------|-------------------------------|----------|
| 01            | WALL OR PARAPET HEADER        | _PAGE 03 |
| 02            | WINDOW AND DOOR HEAD          | _PAGE 04 |
| 03            | WALL HEAD AND SOFFIT          | _PAGE 05 |
| 04            | WALL BASE                     | _PAGE 06 |
| 05            | WINDOW SILL_                  | _PAGE 07 |
| 06a           | WALL AND SOFFIT               | _PAGE 08 |
| 06b           | WALL AND SOFFIT (ALTERNATIVE) | _PAGE 09 |
| 06c           | WALL AND OTHER SOFFIT         | _PAGE 10 |
| 07            | END OF WALL OR TRANSITION     | _PAGE 11 |
| 08a           | EXTERIOR CORNER               | _PAGE 12 |
| 08b           | EXTERIOR CORNER > 90°         | _PAGE 13 |
| 09a           | INTERIOR CORNER               | _PAGE 14 |
| 09b           | INTERIOR CORNER (ALTERNATIVE) | _PAGE 15 |
| 10            | WINDOW AND DOOR JAMB          | _PAGE 16 |
| 11            | TRANSITION WITH H MOLDING     | _PAGE 17 |
| 12            | BUTT-JOINT TRANSITION         | _PAGE 18 |