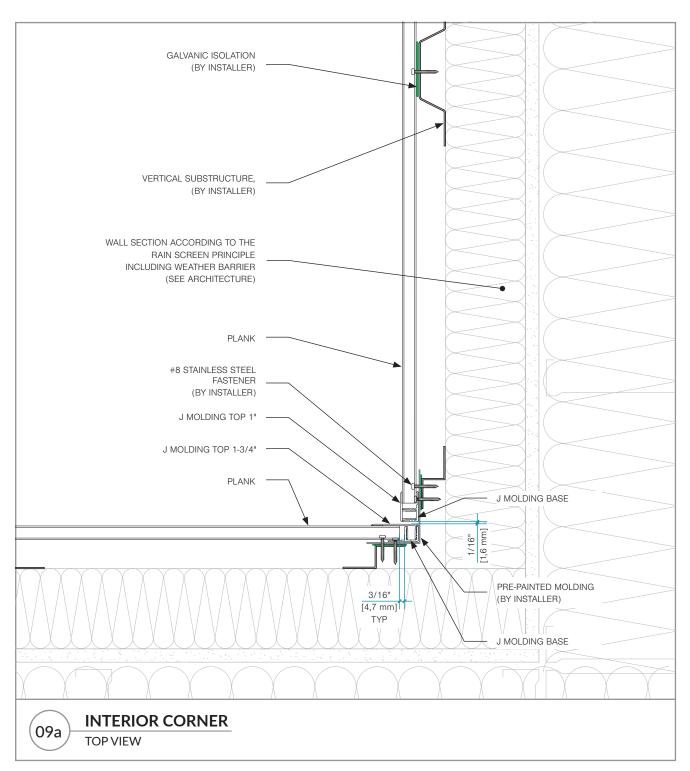

#### **TABLE OF CONTENT**

| <u>DETAIL</u> | DESCRIPTION                   |          |
|---------------|-------------------------------|----------|
| 01            | WALL OR PARAPET HEADER        | _PAGE 03 |
| 02            | WINDOW AND DOOR HEAD          | _PAGE 04 |
| 03            | WALL HEAD AND SOFFIT          | _PAGE 05 |
| 04            | WALL BASE                     | _PAGE 06 |
| 05            | WINDOW SILL_                  | _PAGE 07 |
| 06a           | WALL AND SOFFIT               | _PAGE 08 |
| 06b           | WALL AND SOFFIT (ALTERNATIVE) | _PAGE 09 |
| 06c           | WALL AND OTHER SOFFIT         | _PAGE 10 |
| 07            | END OF WALL OR TRANSITION     | _PAGE 11 |
| 08a           | EXTERIOR CORNER               | _PAGE 12 |
| 08b           | EXTERIOR CORNER > 90°         | _PAGE 13 |
| 09a           | INTERIOR CORNER               | _PAGE 14 |
| 09b           | INTERIOR CORNER (ALTERNATIVE) | _PAGE 15 |
| 10            | WINDOW AND DOOR JAMB          | _PAGE 16 |
| 11            | TRANSITION WITH H MOLDING     | _PAGE 17 |
| 12            | BUTT-JOINT TRANSITION         | _PAGE 18 |