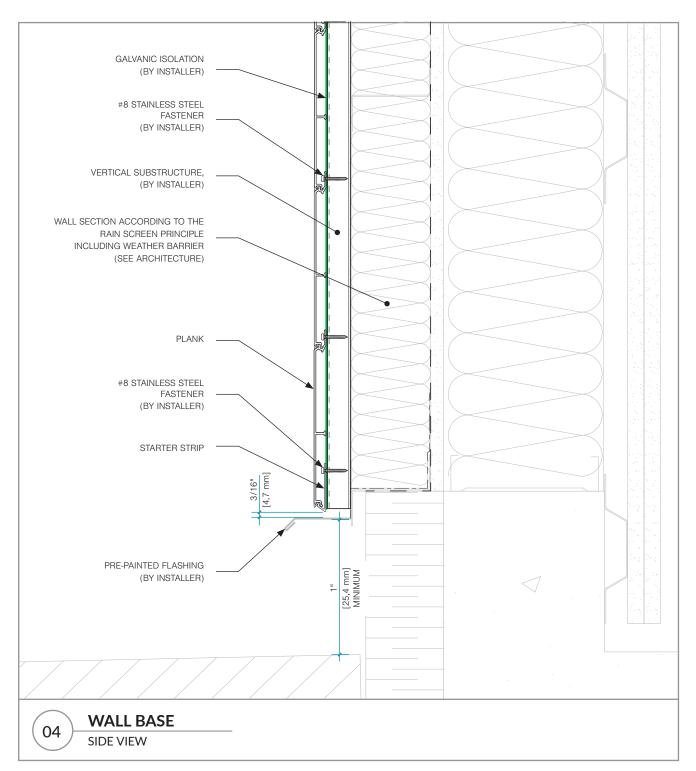

#### **TABLE OF CONTENT**

| <u>DETAIL</u> | DESCRIPTION                   |          |
|---------------|-------------------------------|----------|
| 01            | WALL OR PARAPET HEADER        | _PAGE 03 |
| 02            | WINDOW AND DOOR HEAD          | _PAGE 04 |
| 03            | WALL HEAD AND SOFFIT          | _PAGE 05 |
| 04            | WALL BASE                     | _PAGE 06 |
| 05            | WINDOW SILL_                  | _PAGE 07 |
| 06a           | WALL AND SOFFIT               | _PAGE 08 |
| 06b           | WALL AND SOFFIT (ALTERNATIVE) | _PAGE 09 |
| 06c           | WALL AND OTHER SOFFIT         | _PAGE 10 |
| 07            | END OF WALL OR TRANSITION     | _PAGE 11 |
| 08a           | EXTERIOR CORNER               | _PAGE 12 |
| 08b           | EXTERIOR CORNER > 90°         | _PAGE 13 |
| 09a           | INTERIOR CORNER               | _PAGE 14 |
| 09b           | INTERIOR CORNER (ALTERNATIVE) | _PAGE 15 |
| 10            | WINDOW AND DOOR JAMB          | _PAGE 16 |
| 11            | TRANSITION WITH H MOLDING     | _PAGE 17 |
| 12            | BUTT-JOINT TRANSITION         | _PAGE 18 |