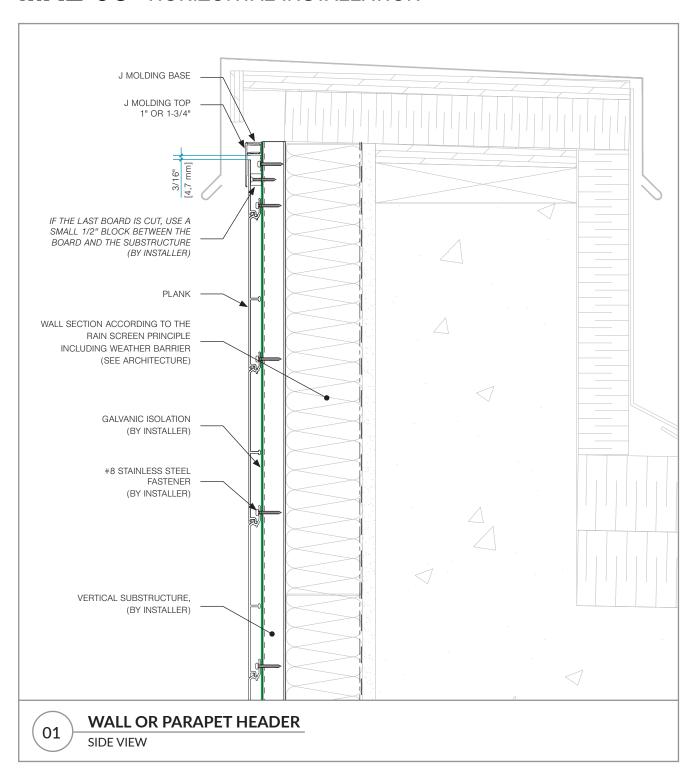

#### **TABLE OF CONTENT**

| <u>DETAIL</u> | DESCRIPTION                   |          |
|---------------|-------------------------------|----------|
| 01            | WALL OR PARAPET HEADER        | _PAGE 03 |
| 02            | WINDOW AND DOOR HEAD          | _PAGE 04 |
| 03            | WALL HEAD AND SOFFIT          | _PAGE 05 |
| 04            | WALL BASE                     | _PAGE 06 |
| 05            | WINDOW SILL_                  | _PAGE 07 |
| 06a           | WALL AND SOFFIT               | _PAGE 08 |
| 06b           | WALL AND SOFFIT (ALTERNATIVE) | _PAGE 09 |
| 06c           | WALL AND OTHER SOFFIT         | _PAGE 10 |
| 07            | END OF WALL OR TRANSITION     | _PAGE 11 |
| 08a           | EXTERIOR CORNER               | _PAGE 12 |
| 08b           | EXTERIOR CORNER > 90°         | _PAGE 13 |
| 09a           | INTERIOR CORNER               | _PAGE 14 |
| 09b           | INTERIOR CORNER (ALTERNATIVE) | _PAGE 15 |
| 10            | WINDOW AND DOOR JAMB          | _PAGE 16 |
| 11            | TRANSITION WITH H MOLDING     | _PAGE 17 |
| 12            | BUTT-JOINT TRANSITION         | _PAGE 18 |