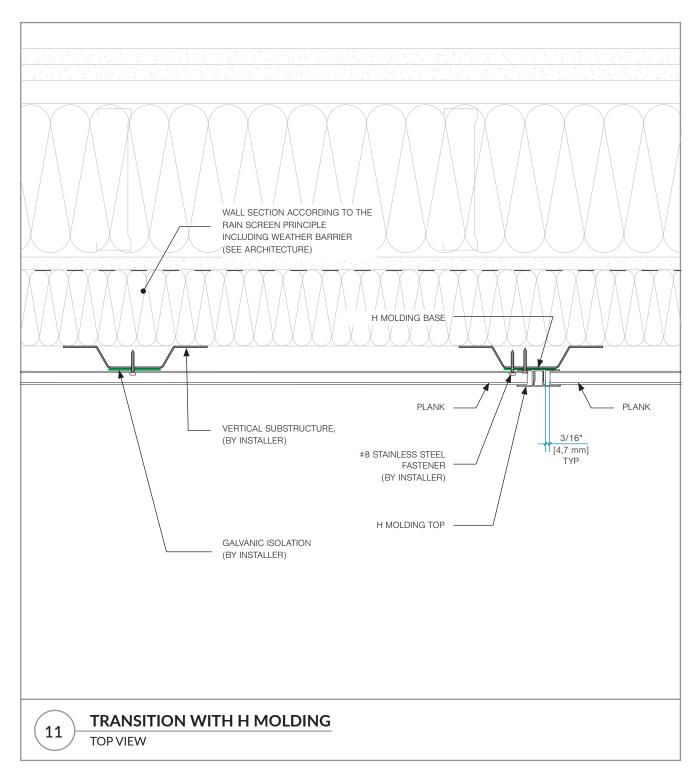

#### **TABLE OF CONTENT**

| <u>DETAIL</u> | DESCRIPTION                   |          |
|---------------|-------------------------------|----------|
| 01            | WALL OR PARAPET HEADER        | _PAGE 03 |
| 02            | WINDOW AND DOOR HEAD          | _PAGE 04 |
| 03            | WALL HEAD AND SOFFIT          | _PAGE 05 |
| 04            | WALL BASE                     | _PAGE 06 |
| 05            | WINDOW SILL_                  | _PAGE 07 |
| 06a           | WALL AND SOFFIT               | _PAGE 08 |
| 06b           | WALL AND SOFFIT (ALTERNATIVE) | _PAGE 09 |
| 06c           | WALL AND OTHER SOFFIT         | _PAGE 10 |
| 07            | END OF WALL OR TRANSITION     | _PAGE 11 |
| 08a           | EXTERIOR CORNER               | _PAGE 12 |
| 08b           | EXTERIOR CORNER > 90°         | _PAGE 13 |
| 09a           | INTERIOR CORNER               | _PAGE 14 |
| 09b           | INTERIOR CORNER (ALTERNATIVE) | _PAGE 15 |
| 10            | WINDOW AND DOOR JAMB          | _PAGE 16 |
| 11            | TRANSITION WITH H MOLDING     | _PAGE 17 |
| 12            | BUTT-JOINT TRANSITION         | _PAGE 18 |