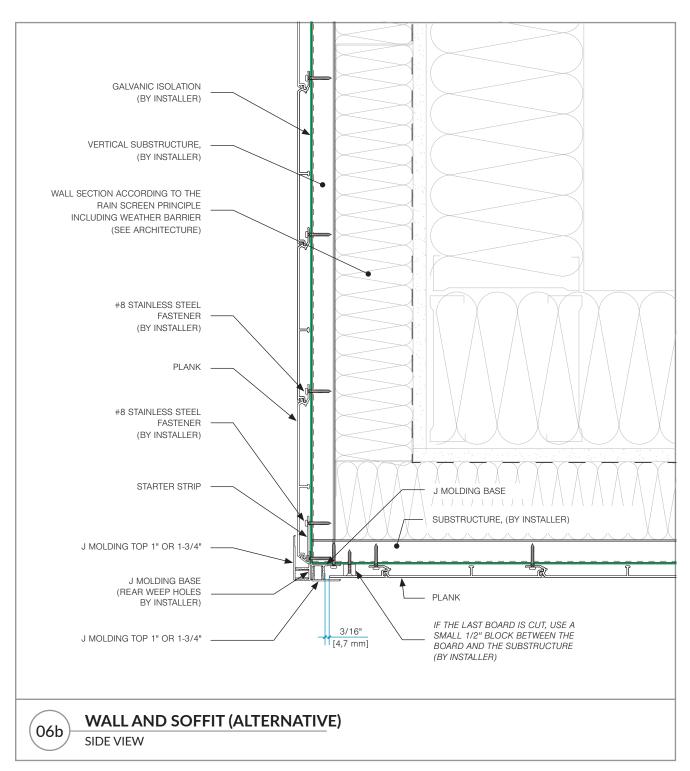

#### **TABLE OF CONTENT**

| <u>DETAIL</u> | DESCRIPTION                   |          |
|---------------|-------------------------------|----------|
| 01            | WALL OR PARAPET HEADER        | _PAGE 03 |
| 02            | WINDOW AND DOOR HEAD          | _PAGE 04 |
| 03            | WALL HEAD AND SOFFIT          | _PAGE 05 |
| 04            | WALL BASE                     | _PAGE 06 |
| 05            | WINDOW SILL_                  | _PAGE 07 |
| 06a           | WALL AND SOFFIT               | _PAGE 08 |
| 06b           | WALL AND SOFFIT (ALTERNATIVE) | _PAGE 09 |
| 06c           | WALL AND OTHER SOFFIT         | _PAGE 10 |
| 07            | END OF WALL OR TRANSITION     | _PAGE 11 |
| 08a           | EXTERIOR CORNER               | _PAGE 12 |
| 08b           | EXTERIOR CORNER > 90°         | _PAGE 13 |
| 09a           | INTERIOR CORNER               | _PAGE 14 |
| 09b           | INTERIOR CORNER (ALTERNATIVE) | _PAGE 15 |
| 10            | WINDOW AND DOOR JAMB          | _PAGE 16 |
| 11            | TRANSITION WITH H MOLDING     | _PAGE 17 |
| 12            | BUTT-JOINT TRANSITION         | _PAGE 18 |