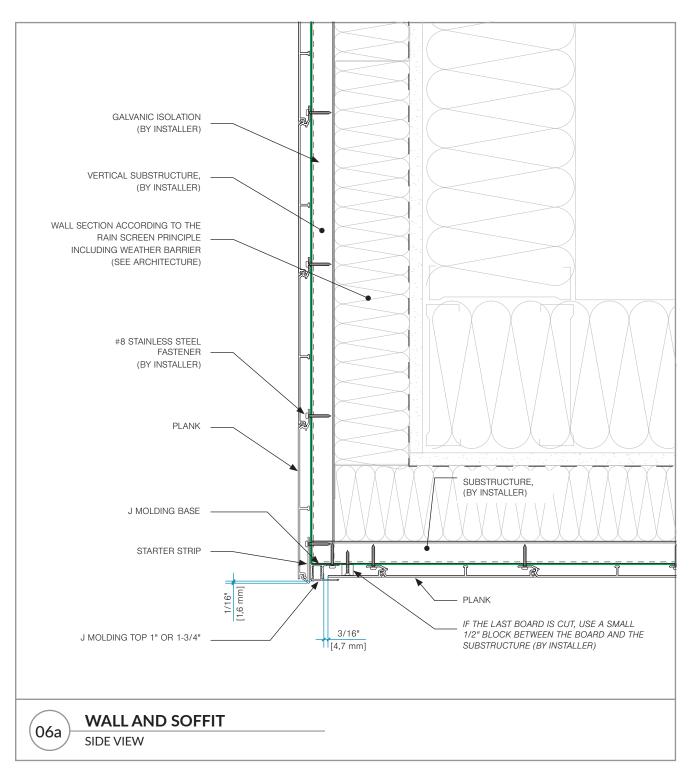

#### **TABLE OF CONTENT**

| <u>DETAIL</u> | DESCRIPTION                   |          |
|---------------|-------------------------------|----------|
| 01            | WALL OR PARAPET HEADER        | _PAGE 03 |
| 02            | WINDOW AND DOOR HEAD          | _PAGE 04 |
| 03            | WALL HEAD AND SOFFIT          | _PAGE 05 |
| 04            | WALL BASE                     | _PAGE 06 |
| 05            | WINDOW SILL_                  | _PAGE 07 |
| 06a           | WALL AND SOFFIT               | _PAGE 08 |
| 06b           | WALL AND SOFFIT (ALTERNATIVE) | _PAGE 09 |
| 06c           | WALL AND OTHER SOFFIT         | _PAGE 10 |
| 07            | END OF WALL OR TRANSITION     | _PAGE 11 |
| 08a           | EXTERIOR CORNER               | _PAGE 12 |
| 08b           | EXTERIOR CORNER > 90°         | _PAGE 13 |
| 09a           | INTERIOR CORNER               | _PAGE 14 |
| 09b           | INTERIOR CORNER (ALTERNATIVE) | _PAGE 15 |
| 10            | WINDOW AND DOOR JAMB          | _PAGE 16 |
| 11            | TRANSITION WITH H MOLDING     | _PAGE 17 |
| 12            | BUTT-JOINT TRANSITION         | _PAGE 18 |