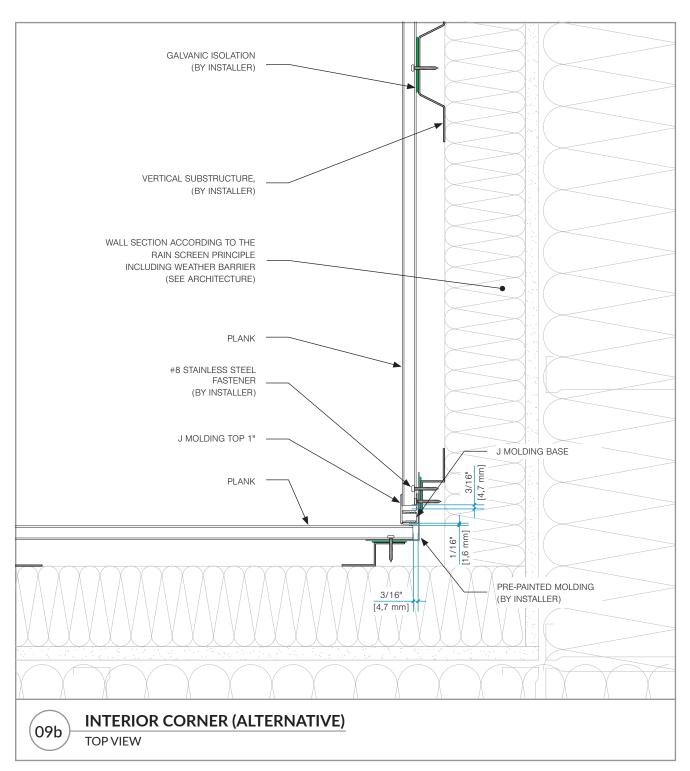

#### **TABLE OF CONTENT**

| <u>DETAIL</u> | DESCRIPTION                   |          |
|---------------|-------------------------------|----------|
| 01            | WALL OR PARAPET HEADER        | _PAGE 03 |
| 02            | WINDOW AND DOOR HEAD          | _PAGE 04 |
| 03            | WALL HEAD AND SOFFIT          | _PAGE 05 |
| 04            | WALL BASE                     | _PAGE 06 |
| 05            | WINDOW SILL_                  | _PAGE 07 |
| 06a           | WALL AND SOFFIT               | _PAGE 08 |
| 06b           | WALL AND SOFFIT (ALTERNATIVE) | _PAGE 09 |
| 06c           | WALL AND OTHER SOFFIT         | _PAGE 10 |
| 07            | END OF WALL OR TRANSITION     | _PAGE 11 |
| 08a           | EXTERIOR CORNER               | _PAGE 12 |
| 08b           | EXTERIOR CORNER > 90°         | _PAGE 13 |
| 09a           | INTERIOR CORNER               | _PAGE 14 |
| 09b           | INTERIOR CORNER (ALTERNATIVE) | _PAGE 15 |
| 10            | WINDOW AND DOOR JAMB          | _PAGE 16 |
| 11            | TRANSITION WITH H MOLDING     | _PAGE 17 |
| 12            | BUTT-JOINT TRANSITION         | _PAGE 18 |