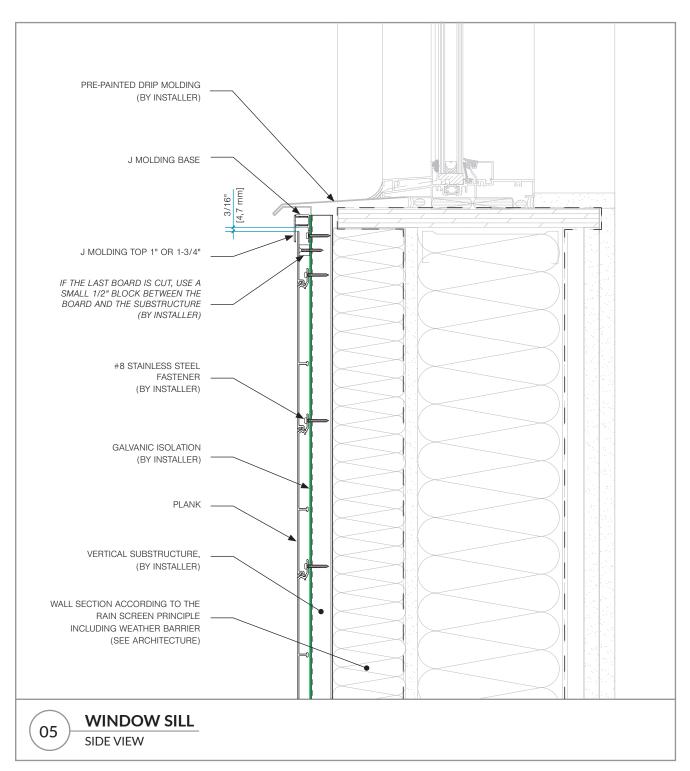

#### **TABLE OF CONTENT**

| <u>DETAIL</u> | DESCRIPTION                   |          |
|---------------|-------------------------------|----------|
| 01            | WALL OR PARAPET HEADER        | _PAGE 03 |
| 02            | WINDOW AND DOOR HEAD          | _PAGE 04 |
| 03            | WALL HEAD AND SOFFIT          | _PAGE 05 |
| 04            | WALL BASE                     | _PAGE 06 |
| 05            | WINDOW SILL_                  | _PAGE 07 |
| 06a           | WALL AND SOFFIT               | _PAGE 08 |
| 06b           | WALL AND SOFFIT (ALTERNATIVE) | _PAGE 09 |
| 06c           | WALL AND OTHER SOFFIT         | _PAGE 10 |
| 07            | END OF WALL OR TRANSITION     | _PAGE 11 |
| 08a           | EXTERIOR CORNER               | _PAGE 12 |
| 08b           | EXTERIOR CORNER > 90°         | _PAGE 13 |
| 09a           | INTERIOR CORNER               | _PAGE 14 |
| 09b           | INTERIOR CORNER (ALTERNATIVE) | _PAGE 15 |
| 10            | WINDOW AND DOOR JAMB          | _PAGE 16 |
| 11            | TRANSITION WITH H MOLDING     | _PAGE 17 |
| 12            | BUTT-JOINT TRANSITION         | _PAGE 18 |