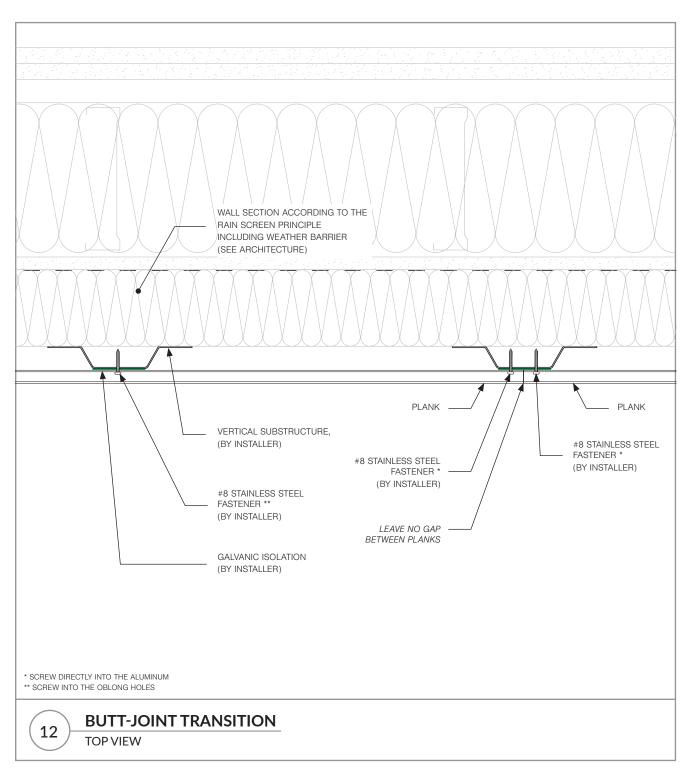

#### **TABLE OF CONTENT**

| <u>DETAIL</u> | DESCRIPTION                   |          |
|---------------|-------------------------------|----------|
| 01            | WALL OR PARAPET HEADER        | _PAGE 03 |
| 02            | WINDOW AND DOOR HEAD          | _PAGE 04 |
| 03            | WALL HEAD AND SOFFIT          | _PAGE 05 |
| 04            | WALL BASE                     | _PAGE 06 |
| 05            | WINDOW SILL_                  | _PAGE 07 |
| 06a           | WALL AND SOFFIT               | _PAGE 08 |
| 06b           | WALL AND SOFFIT (ALTERNATIVE) | _PAGE 09 |
| 06c           | WALL AND OTHER SOFFIT         | _PAGE 10 |
| 07            | END OF WALL OR TRANSITION     | _PAGE 11 |
| 08a           | EXTERIOR CORNER               | _PAGE 12 |
| 08b           | EXTERIOR CORNER > 90°         | _PAGE 13 |
| 09a           | INTERIOR CORNER               | _PAGE 14 |
| 09b           | INTERIOR CORNER (ALTERNATIVE) | _PAGE 15 |
| 10            | WINDOW AND DOOR JAMB          | _PAGE 16 |
| 11            | TRANSITION WITH H MOLDING     | _PAGE 17 |
| 12            | BUTT-JOINT TRANSITION         | _PAGE 18 |