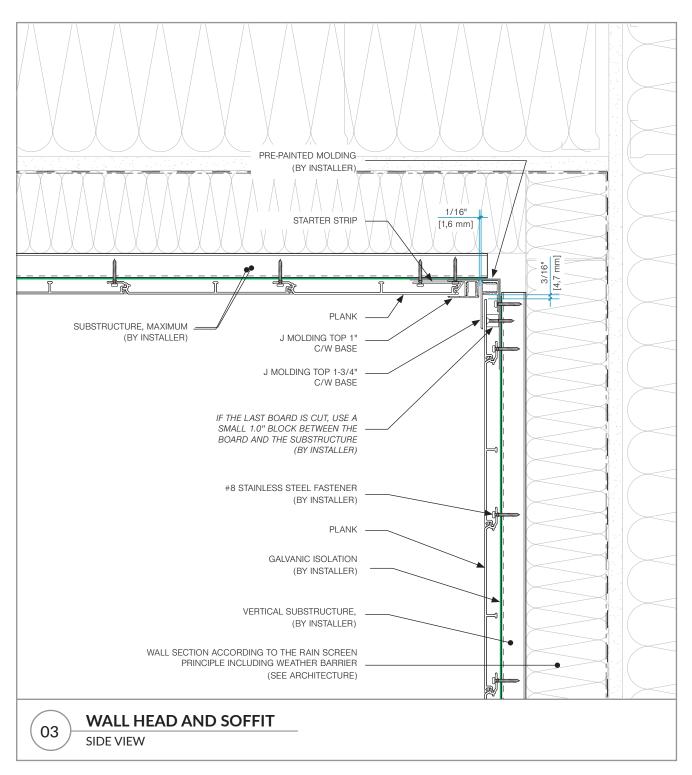

#### **TABLE OF CONTENT**

| <u>DETAIL</u> | DESCRIPTION                   |          |
|---------------|-------------------------------|----------|
| 01            | WALL OR PARAPET HEADER        | _PAGE 03 |
| 02            | WINDOW AND DOOR HEAD          | _PAGE 04 |
| 03            | WALL HEAD AND SOFFIT          | _PAGE 05 |
| 04            | WALL BASE                     | _PAGE 06 |
| 05            | WINDOW SILL_                  | _PAGE 07 |
| 06a           | WALL AND SOFFIT               | _PAGE 08 |
| 06b           | WALL AND SOFFIT (ALTERNATIVE) | _PAGE 09 |
| 06c           | WALL AND OTHER SOFFIT         | _PAGE 10 |
| 07            | END OF WALL OR TRANSITION     | _PAGE 11 |
| 08a           | EXTERIOR CORNER               | _PAGE 12 |
| 08b           | EXTERIOR CORNER > 90°         | _PAGE 13 |
| 09a           | INTERIOR CORNER               | _PAGE 14 |
| 09b           | INTERIOR CORNER (ALTERNATIVE) | _PAGE 15 |
| 10            | WINDOW AND DOOR JAMB          | _PAGE 16 |
| 11            | TRANSITION WITH H MOLDING     | _PAGE 17 |
| 12            | BUTT-JOINT TRANSITION         | _PAGE 18 |