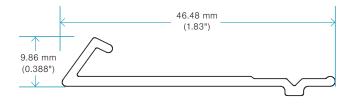

## 1. ALUMINUM

6063-T5 Aluminum extrusion 0.055" (1.40 mm) thick, recognized as the industry's first choice for its exceptional durability.

The two-piece accessory moldings are joined together using a snap system, allowing installation without exposed screws.

Installation can be done horizontally and verticaly.

## **General Specifications**

MODEL FA-SSV-1201

## LENGTH

12 ft | 3.56 m

## PRODUCT

Starter strip siding accessories

MATERIAL 6063-T5 aluminum

## WEIGHT

1.16 kg | 2.56 lb