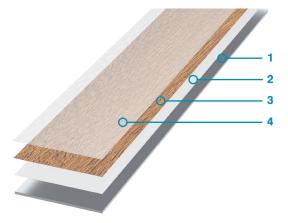

## 1. ALUMINUM

6063-T5 Aluminum extrusion 0.055" (1.40 mm) thick, recognized as the industry's first choice for its exceptional durability.

The two-piece accessory moldings are joined together using a snap system, allowing installation without exposed screws.

## 2. PRIMER COAT

Specially formulated primer coat  $\pm 1.2$  mils (30.48  $\mu m)$  thick assures optimal adhesion between aluminum and ink.

## **3. HD PRINTING**

High-definition digital inkjet print  $\pm 1$  mil (25.4  $\mu$ m) thick of a wide range of textures with outstanding color variations.

### 4. CLEAR COAT

A protective clear coat  $\pm 1.2$  mils (30.48 µm) thick is applied to provide long-term protection against fading.