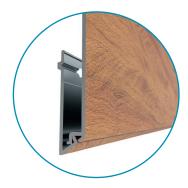

# Starter strip

## PRODUCT

Starter strip siding accessories

MATERIAL 6063-T5 aluminum