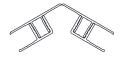

#### PROFILE

6" V GROOVE PLANK Length 16' 12 planks per box 96 sq. ft. per box

J-TRIM 1 3/4" Length 12' Sold individually

H-TRIM

Length 12'

OUTSIDE CORNER 90 DEGREES Sold individually Length 12' Sold individually

**OUTSIDE CORNER** + THAN 90 DEGREES Length 12' Sold individually

**COMPLEMENTARY PRODUCT** 

MAIREC EXPRESS ALUMINUM ORDERS CANNOT BE CHANGED OR CANCELLED ONCE CONFIRMED BY MAIREC COLORS SHOWN ARE FOR INFORMATION PURPOSES ONLY AND MAY DIFFER FROM THE ACTUAL COLOR.