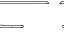

#### PROFILE

6" V GROOVE PLANK Length 16' 12 planks per box 96 sq. ft. per box

J-TRIM 1 3/4" Length 12' Sold individually

H-TRIM

Length 12'

OUTSIDE CORNER 90 DEGREES Sold individually Length 12' Sold individually