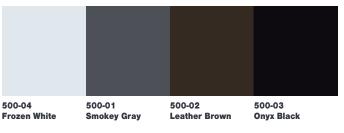

*AVAILABLE COLORS**

### **PRINTED STYLES**

|                  |            | The second se |                 |
|------------------|------------|-----------------------------------------------------------------------------------------------------------------|-----------------|
| 205-01           | 224-04     | 122-01                                                                                                          | 212-02          |
| IPE              | Burma Teak | Hickory                                                                                                         | Peruvian Walnut |
| Variegated Light | Weathered  | Natural                                                                                                         | Brown           |

### **SOLID COLORS**



## **AVAILABLE PRODUCTS**

#### PROFILE

6" V GROOVE PLANK Length 16' 12 planks per box 96 sq. ft. per box



J-TRIM 1 3/4" Length 12' Sold individually





H-TRIM

Length 12'

OUTSIDE CORNER 90 DEGREES Sold individually Length 12' Sold individually



**OUTSIDE CORNER** + THAN 90 DEGREES Length 12' Sold individually



**COMPLEMENTARY PRODUCT** 



MAIREC EXPRESS ALUMINUM ORDERS CANNOT BE CHANGED OR CANCELLED ONCE CONFIRMED BY MAIREC COLORS SHOWN ARE FOR INFORMATION PURPOSES ONLY AND MAY DIFFER FROM THE ACTUAL COLOR.

NOTE: ONLY THE PROFILES, STYLES, COLORS AND TRIMS LISTED ABOVE ARE PART OF THE MAIBEC EXPRESS ALUMINUM PROGRAM. ANY OTHER PRODUCT, STYLE OR COLOR WILL BE CONSIDERED A SPECIAL ORDER. CONSULT YOUR MAIBEC DIZAL AGENT FOR DETAILS. \* SUBJECT TO CHANGE DEPENDING ON MARKET COND