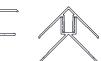

#### PROFILE

6" V GROOVE PLANK Length 16' 12 planks per box 96 sq. ft. per box

J-TRIM 1 3/4" Length 12' Sold individually

H-TRIM

Length 12'

OUTSIDE CORNER 90 DEGREES Sold individually Length 12' Sold individually