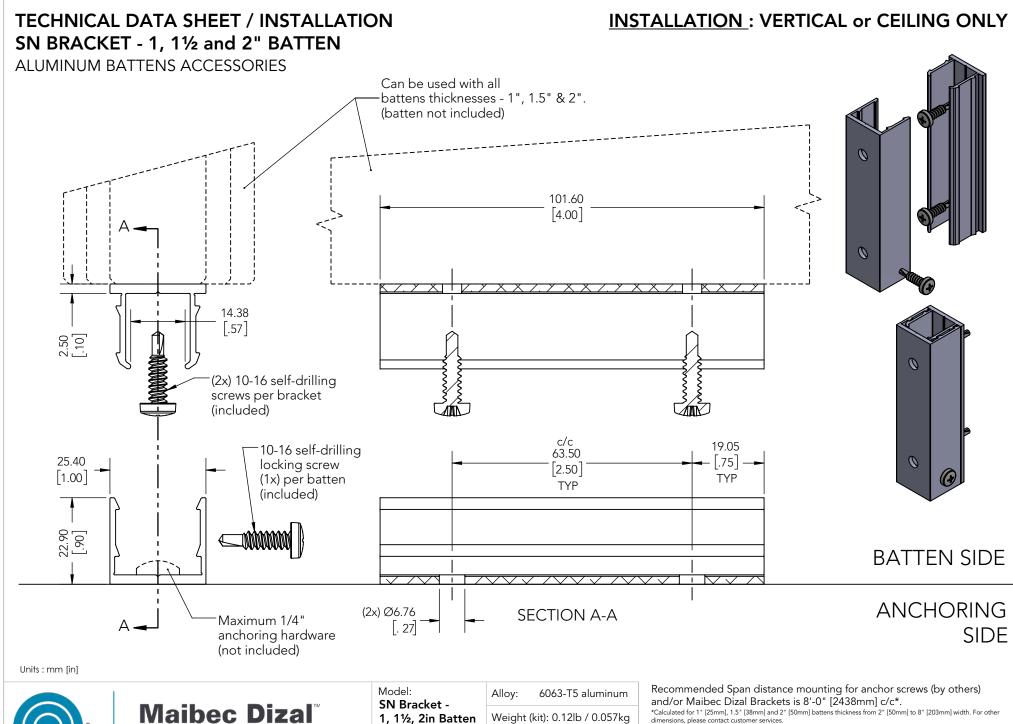

Aluminum cladding 1-888-88DIZAL | DIZAL.COM

Maibec reserves the right to modify the elements on this technical data sheet without prior notice

| Model:<br>SN Bracket -<br>1, 1½, 2in Batten    | Alloy:                         | 6063-T5 aluminum |
|------------------------------------------------|--------------------------------|------------------|
|                                                | Weight (kit): 0.12lb / 0.057kg |                  |
| Drawing by: MS<br>Date : 16/10/23<br>Rev date: | Finish:                        | RAL 7022 Matte   |
|                                                | Scale:                         | 1:1              |

dimensions, please contact customer services.

NOTE: The first screw/bracket must be installed a maximum of 12" [305mm] from each batten end. IMPORTANT: Always check local building regulations before installing Maibec Dizal battens

THIS DRAWING IS THE PROPERTY OF MAIBEC INC. ALL REPRODUCTIONS, IN FULL OR IN PART, MUST BE AUTHORIZED BY THE ABOVE MENTIONED. MAIBEC RESERVES THE RIGHT TO MODIFY THE ELEMENTS ON THIS TECHNICAL DATA SHEET WITHOUT PRIOR NOTICE