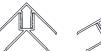

## **ALUMINUM TRIMS**

STARTER STRIP J-TRIM 1" Length 12' Length 12'

Sold individually Sold individually

J-TRIM 1 3/4" H-TRIM Length 12' Length 12' Sold individually Sold individually

**OUTSIDE CORNER** 90 DEGREES