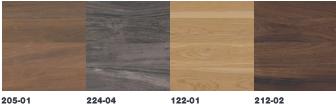

The Maibec Express Aluminum collection consists of 4 of the most popular printed styles featuring wood grains as well as 4 solid colors. This collection of 6" V Groove planks is kept in stock and ready to ship quickly, and shipping costs are included in the price.

#### **PRINTED STYLES**

Variegated Light

**Burma Teak** Weathered

Hickory

212-02 **Peruvian Walnut Brown** 