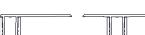

## **ALUMINUM TRIMS**

STARTER STRIP J-TRIM 1" Length 12' Length 12'

Sold individually Sold individually

J-TRIM 1 3/4" H-TRIM Length 12' Length 12' Sold individually Sold individually

**OUTSIDE CORNER** 90 DEGREES

Length 12' Sold individually **OUTSIDE CORNER** + THAN 90 DEGREES Length 12' Sold individually