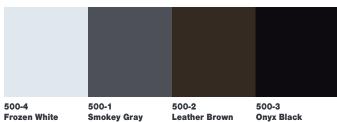

The Maibec Express Aluminum collection consists of 4 of the most popular printed styles featuring wood grains as well as 4 solid colors. This collection of 6" V Groove planks is kept in stock and ready to ship quickly, and shipping costs are included in the price.

# **SOLID COLORS**