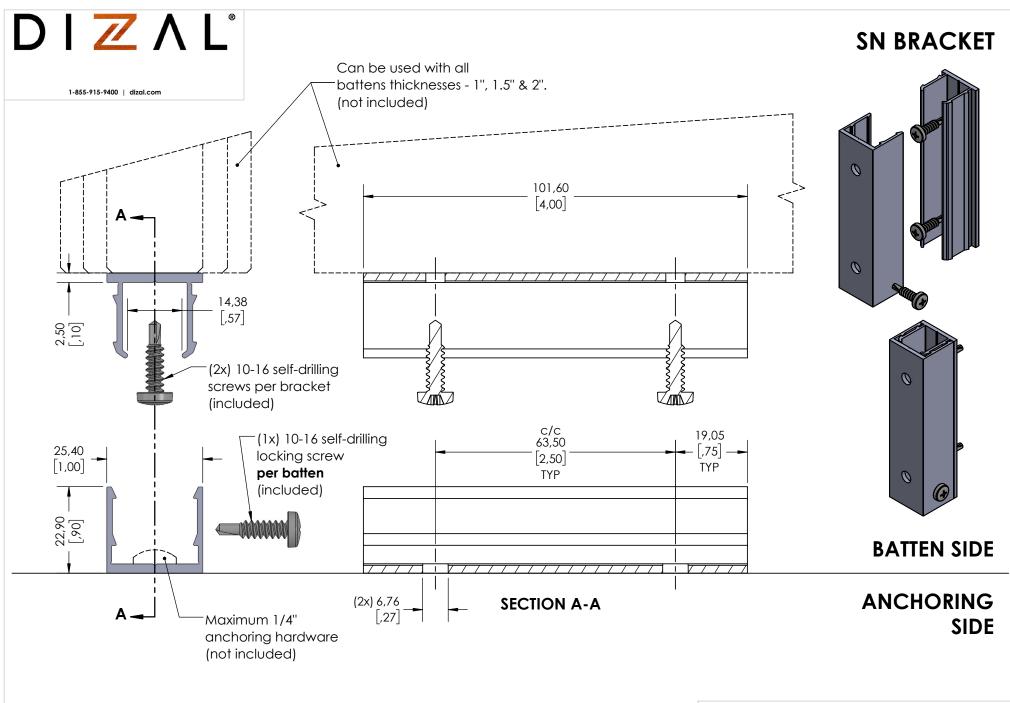

Recommended Span distance mounting for anchor screws (by others) and/or DIZAL Brackets is 8'-0" [2438mm] center to center\*. \*Calculated for 1" [25mm], 1.5" [38mm] and 2" [50mm] battens thickness from 2" [50mm] to 8" [203mm] width. For other dimensions, please contact us at info@dizal.com. NOTE: The first screw/bracket must be installed a maximum of 12" [305mm] from the batten end. IMPORTANT: Always check local building regulations before installing DIZAL battens.

|  | Pce/Part # "SN" TYPE BRACKE |                                      |            | YPE BRACKET |
|--|-----------------------------|--------------------------------------|------------|-------------|
|  | Description                 | Battens Bracket installation details |            |             |
|  | Par/By                      | M.Savary                             | Date       | 22-11-29    |
|  | Fini/Finish                 | RAL 7022 SMOOTH MATTE                |            |             |
|  | Unités/Units                | mm [in]                              | Éch./Scale | 1:1         |