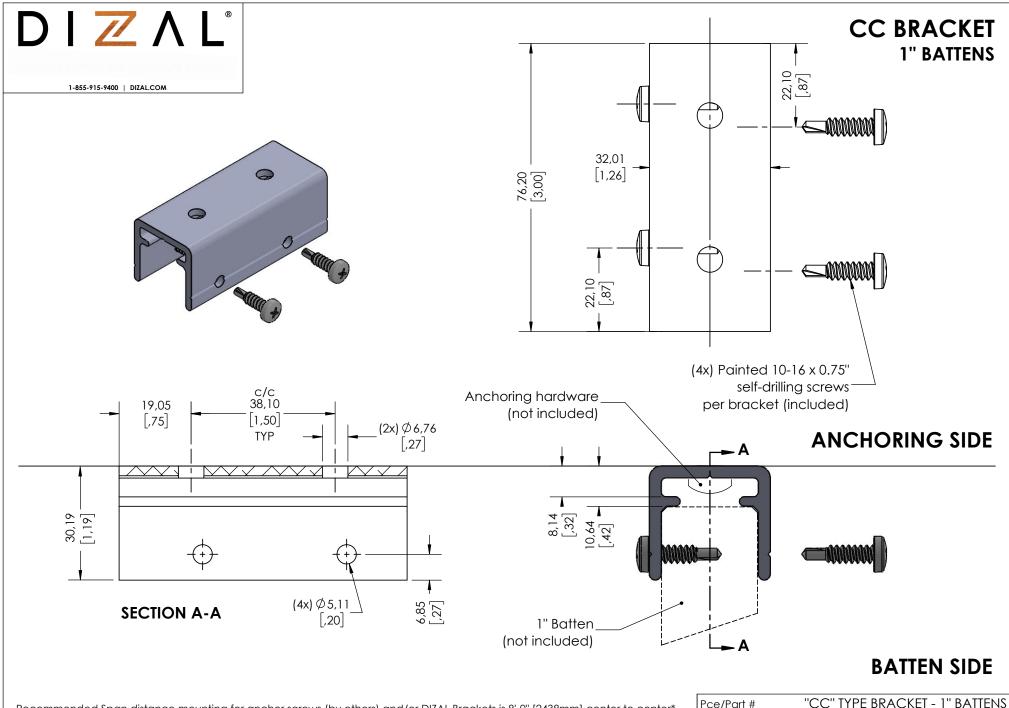

Recommended Span distance mounting for anchor screws (by others) and/or DIZAL Brackets is 8'-0" [2438mm] center to center\*. \*Calculated for 1" [25mm], 1.5" [38mm] and 2" [50mm] battens thickness from 2" [50mm] to 8" [203mm] width. For other dimensions, please contact us at info@dizal.com. NOTE: The first screw/bracket must be installed a maximum of 12" [305mm] from the batten end. IMPORTANT: Always check local building regulations before installing DIZAL battens.

| Pce/Part #   | "CC" TYF                             | 'e bracke  | T - 1" BATTENS |
|--------------|--------------------------------------|------------|----------------|
| Description  | Battens Bracket installation details |            |                |
| Par/By       | M.Savary                             | Date       | 22-11-14       |
| Fini/Finish  | ral 7022 smooth matte                |            |                |
| Unités/Units | mm [in]                              | Éch./Scale | 1:1            |

THIS DRAWING IS THE PROPERTY OF DIZAL INC. ALL REPRODUCTIONS, IN FULL OR IN PART, MUST BE AUTHORIZED BY THE ABOVE MENTIONED. DIZAL RESERVES THE RIGHT TO MODIFY THE ELEMENTS ON THIS TECHNICAL DATA SHEET WITHOUT PRIOR NOTICE.

| Recommended Span distance mounting for anchor screws (by others) and/or DIZAL Brackets is 8'-0" [2438mm] center to center*.                                           |
|-----------------------------------------------------------------------------------------------------------------------------------------------------------------------|
| *Calculated for 1" [25mm], 1.5" [38mm] and 2" [50mm] battens thickness from 2" [50mm] to 8" [203mm] width. For other dimensions, please contact us at info@dizal.com. |
| NOTE: The first screw/bracket must be installed a maximum of 12" [305mm] from the batten end.                                                                         |
| IMPORTANT: Always check local building regulations before installing DIZAL battens.                                                                                   |