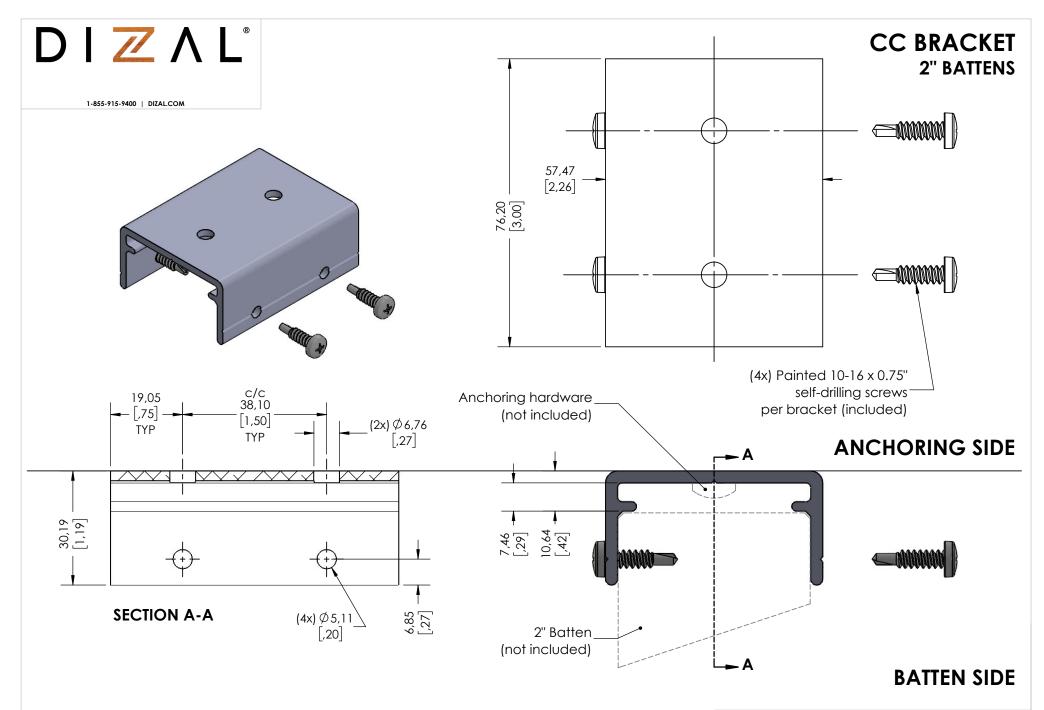

| Recommended Span distance mounting for anchor screws (by others) and/or DIZAL Brackets is 8'-0" [2438mm] center to center*.                                                          | Pce/P  |
|--------------------------------------------------------------------------------------------------------------------------------------------------------------------------------------|--------|
|                                                                                                                                                                                      | Descri |
| NOTE: The first screw/bracket must be installed a maximum of 12" [305mm] from the batten end.<br>IMPORTANT: Always check local building regulations before installing DIZAL battens. | Par/By |
|                                                                                                                                                                                      |        |

| Pce/Part #                        | ce/Part # "CC" TYPE BRACKET - 2" BATTENS      |            |          |  |  |
|-----------------------------------|-----------------------------------------------|------------|----------|--|--|
| Description                       | cription Battens Bracket installation details |            |          |  |  |
| Par/By                            | M.Savary                                      | Date       | 22-11-14 |  |  |
| Fini/Finish RAL 7022 SMOOTH MATTE |                                               |            |          |  |  |
| Unités/Units                      | mm [in]                                       | Éch./Scale | 1:1      |  |  |

THIS DRAWING IS THE PROPERTY OF DIZAL INC. ALL REPRODUCTIONS, IN FULL OR IN PART, MUST BE AUTHORIZED BY THE ABOVE MENTIONED. DIZAL RESERVES THE RIGHT TO MODIFY THE ELEMENTS ON THIS TECHNICAL DATA SHEET WITHOUT PRIOR NOTICE.