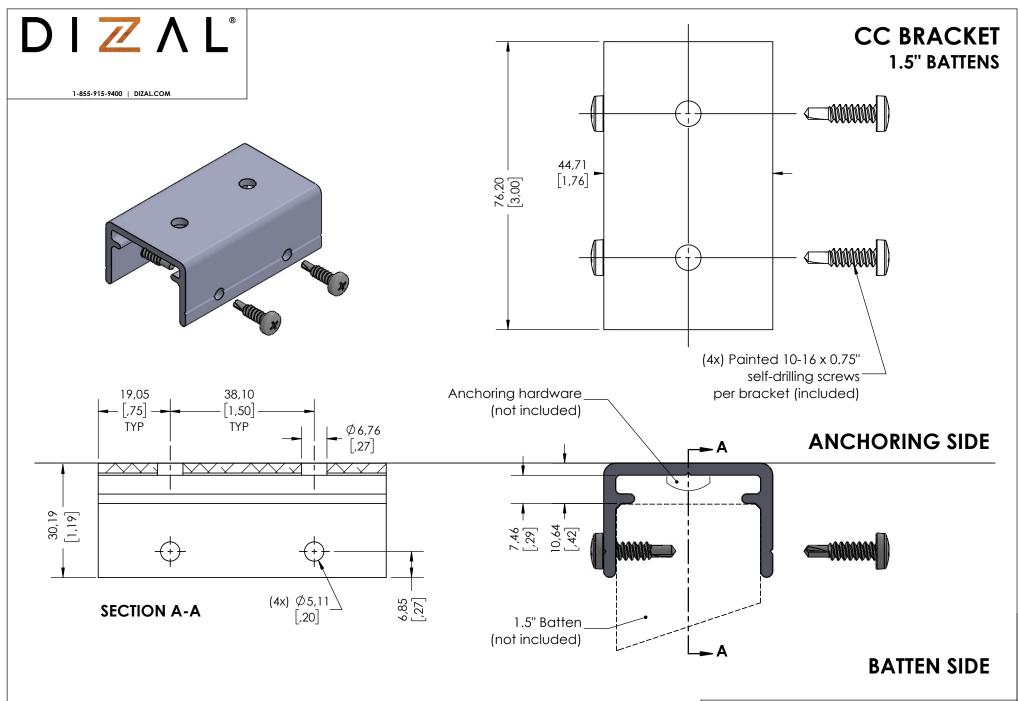

| Pce/Part #    | "CC" TYPE BRACKET - 11/2" BATTENS |                            |            |
|---------------|-----------------------------------|----------------------------|------------|
| Description   | Battens Bro                       | acket installation details |            |
| Par/By        | M.Savary                          | Date                       | 22-11-14   |
| - Fini/Finish | R                                 | AL 7022 SM                 | OOTH MATTE |
| Unités/Units  | mm [in]                           | Éch./Scale                 | 1:1        |

THIS DRAWING IS THE PROPERTY OF DIZAL INC. ALL REPRODUCTIONS, IN FULL OR IN PART, MUST BE AUTHORIZED BY THE ABOVE MENTIONED. DIZAL RESERVES THE RIGHT TO MODIFY THE ELEMENTS ON THIS TECHNICAL DATA SHEET WITHOUT PRIOR NOTICE.