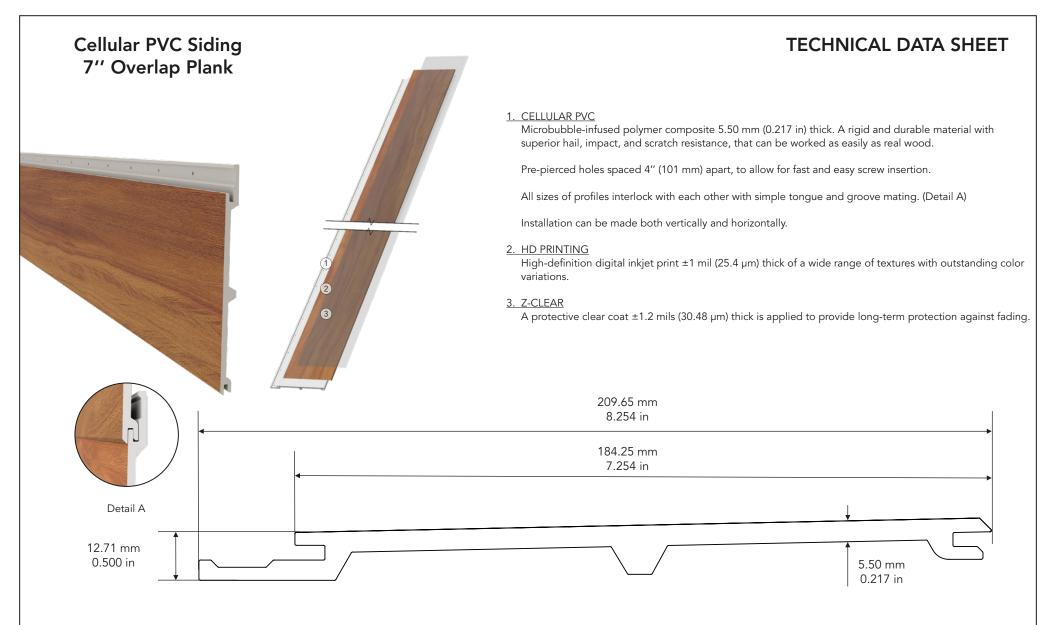

## 1. CELLULAR PVC

Microbubble-infused polymer composite 5.50 mm (0.217 in) thick. A rigid and durable material with superior hail, impact, and scratch resistance, that can be worked as easily as real wood.

Pre-pierced holes spaced 4" (101 mm) apart, to allow for fast and easy screw insertion.

All sizes of profiles interlock with each other with simple tongue and groove mating. (Detail A)

Installation can be made both vertically and horizontally.

## 2. HD PRINTING

High-definition digital inkjet print ±1 mil (25.4 µm) thick of a wide range of textures with outstanding color variations.

## 3. Z-CLEAR

A protective clear coat ±1.2 mils (30.48 µm) thick is applied to provide long-term protection against fading.

\* see website for full details

| Name :                          | Job # :                           | Color:                                      | Date :                 |
|---------------------------------|-----------------------------------|---------------------------------------------|------------------------|
|                                 | Model : PS-OV7-1207               | Product : 7" Overlap Plank                  | Initials :             |
| $DI \nearrow \Lambda L^{\circ}$ | Length : 3.65 m / 12 ft           | Material : Cellular PVC                     |                        |
| DIGITAL PRINTING                | Drawing by: JCC<br>Date: 11/11/20 | Weight per plank : 3.54 kg / 7.80 lbs       |                        |
| PIONAL TRIVING                  |                                   | Weight per box (7 pcs) : 24.8 kg / 54.6 lbs | Sheet size: 8.5" x 11" |