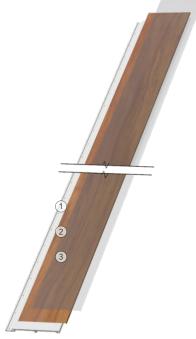

## 1. CELLULAR PVC

Microbubble-infused polymer composite 5.50 mm (0.217 in) thick. A rigid and durable material with superior hail, impact, and scratch resistance, that can be worked as easily as real wood.

## 2. HD PRINTING

High-definition digital inkjet print ±1 mil (25.4 µm) thick of a wide range of textures with outstanding color variations.

## 3. Z-CLEAR

A protective clear coat ±1.2 mils (30.48 µm) thick is applied to provide long-term protection against fading.