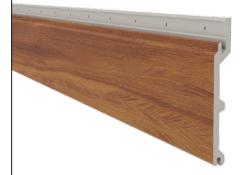

# **Cellular PVC Siding** 4" Overlap Plank

0.50 in

## 1. CELLULAR PVC

Microbubble-infused polymer composite 5.50 mm (0.217 in) thick. A rigid and durable material with superior hail, impact, and scratch resistance, that can be worked as easily as real wood.

Pre-pierced holes spaced 4" (101 mm) apart, to allow for fast and easy screw insertion.

All sizes of profiles interlock with each other with simple tongue and groove mating. (Detail A)

Installation can be made both vertically and horizontally.