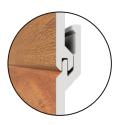

Pre-pierced holes spaced 4" (101 mm) apart, to allow for fast and easy screw insertion.

All sizes of profiles interlock with each other with simple tongue and groove mating. (Detail A)

Installation can be made both vertically and horizontally.

# Cellular PVC Siding 4" V Groove Plank

Detail A

16.21 mm 0.638 in