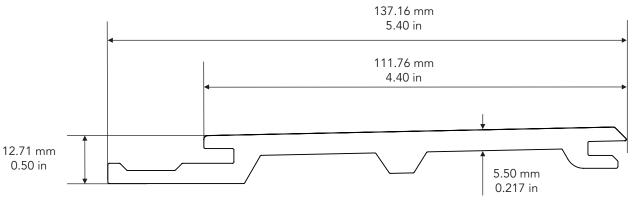

## 1. CELLULAR PVC

Microbubble-infused polymer composite 5.50 mm (0.217 in) thick. A rigid and durable material with superior hail, impact, and scratch resistance, that can be worked as easily as real wood.