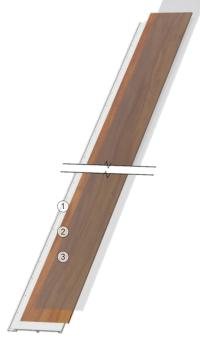

## 1. CELLULAR PVC

Microbubble-infused polymer composite 5.50 mm (0.217 in) thick. A rigid and durable material with superior hail, impact, and scratch resistance, that can be worked as easily as real wood.

## 2. HD PRINTING

High-definition digital inkjet print ±1 mil (25.4 µm) thick of a wide range of textures with outstanding color variations.

## 3. Z-CLEAR

A protective clear coat ±1.2 mils (30.48 µm) thick is applied to provide long-term protection against fading.

## 2. HD PRINTING

High-definition digital inkjet print  $\pm 1$  mil (25.4  $\mu$ m) thick of a wide range of textures with outstanding color variations.