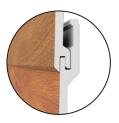

Pre-pierced holes spaced 4" (101 mm) apart, to allow for fast and easy screw insertion.

All sizes of profiles interlock with each other with simple tongue and groove mating. (Detail A)

Installation can be made both vertically and horizontally.