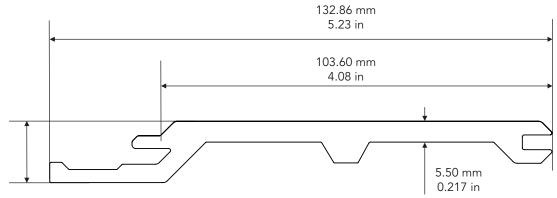

## 1. CELLULAR PVC

Microbubble-infused polymer composite 5.50 mm (0.217 in) thick. A rigid and durable material with superior hail, impact, and scratch resistance, that can be worked as easily as real wood.

Pre-pierced holes spaced 4" (101 mm) apart, to allow for fast and easy screw insertion.

All sizes of profiles interlock with each other with simple tongue and groove mating. (Detail A)

Installation can be made both vertically and horizontally.