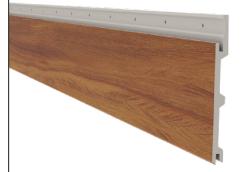

# **Cellular PVC Siding** 4" Overlap Plank

0.50 in

Pre-pierced holes spaced 4" (101 mm) apart, to allow for fast and easy screw insertion.

All sizes of profiles interlock with each other with simple tongue and groove mating. (Detail A)

Installation can be made both vertically and horizontally.