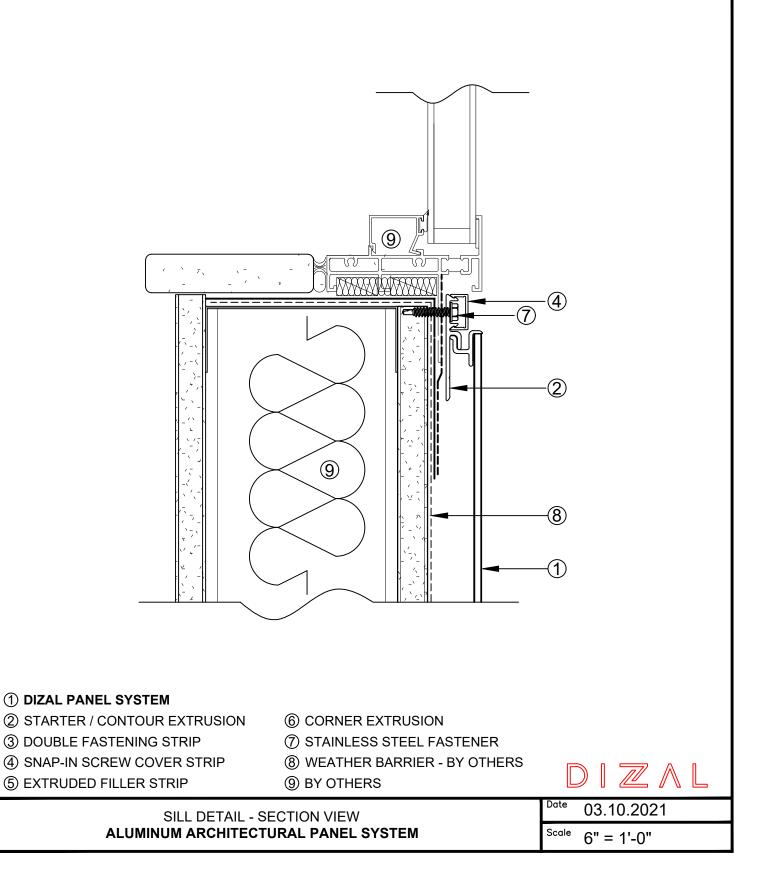

## **1 DIZAL PANEL SYSTEM**

- ② STARTER / CONTOUR EXTRUSION
- ③ DOUBLE FASTENING STRIP
- ④ SNAP-IN SCREW COVER STRIP
- **(5) EXTRUDED FILLER STRIP**
- 6 CORNER EXTRUSION
- ⑦ STAINLESS STEEL FASTENER
- (8) WEATHER BARRIER BY OTHERS
- 9 BY OTHERS