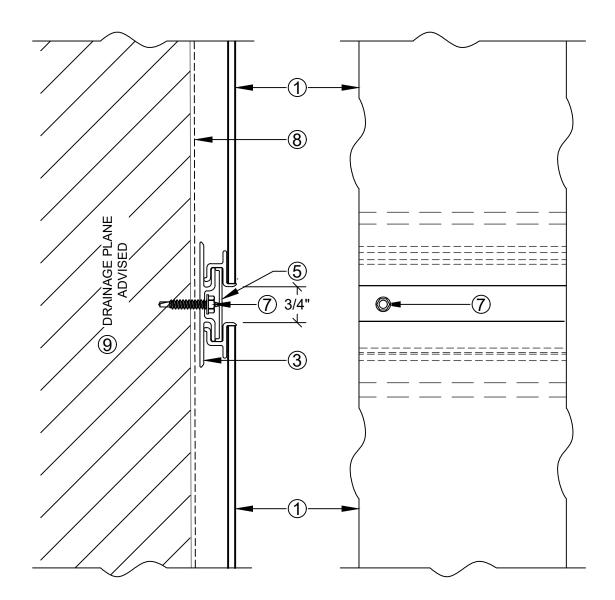

## 1 DIZAL PANEL SYSTEM

- ② STARTER / CONTOUR EXTRUSION
- ③ DOUBLE FASTENING STRIP
- ④ SNAP-IN SCREW COVER STRIP
- **(5) EXTRUDED FILLER STRIP**
- 6 CORNER EXTRUSION
- ⑦ STAINLESS STEEL FASTENER
- (8) WEATHER BARRIER BY OTHERS
- 9 BY OTHERS

HORIZONTAL REVEAL DETAIL - SECTION VIEW ALUMINUM ARCHITECTURAL PANEL SYSTEM

Date 03.10.2021

 $\mathsf{D} \mid \mathbb{Z} \land \mathsf{L}$ 

<sup>Scale</sup> 6" = 1'-0"

## **1 DIZAL PANEL SYSTEM**

- ② STARTER / CONTOUR EXTRUSION
- ③ DOUBLE FASTENING STRIP
- ④ SNAP-IN SCREW COVER STRIP
- **(5) EXTRUDED FILLER STRIP**
- 6 CORNER EXTRUSION
- ⑦ STAINLESS STEEL FASTENER
- (8) WEATHER BARRIER BY OTHERS
- 9 BY OTHERS