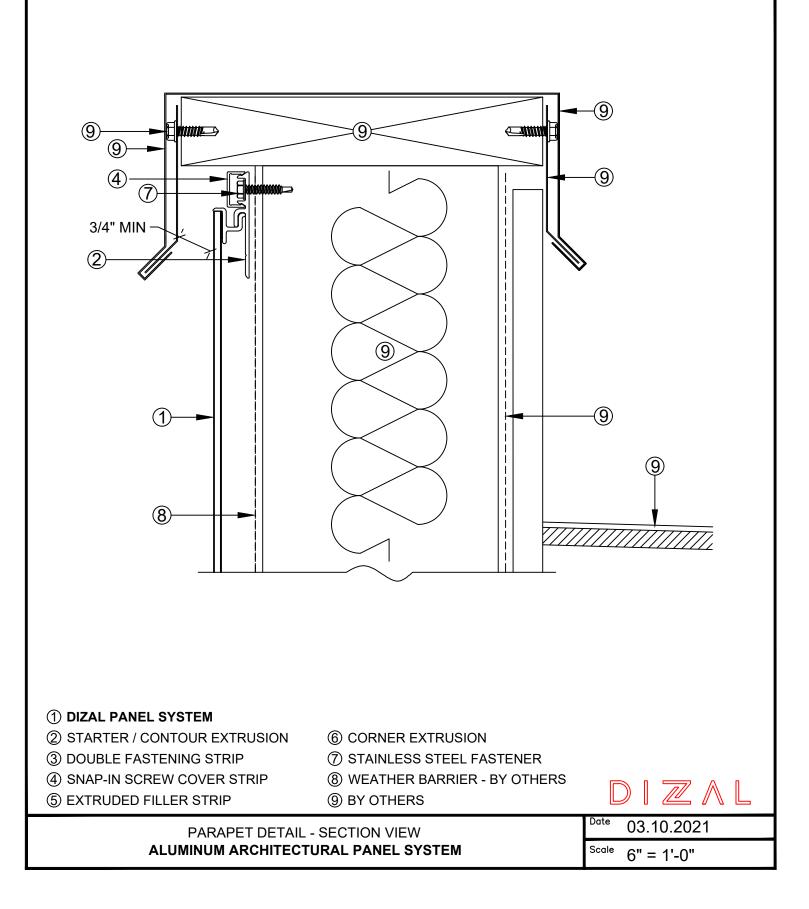

## **1 DIZAL PANEL SYSTEM**

- ② STARTER / CONTOUR EXTRUSION
- ③ DOUBLE FASTENING STRIP
- ④ SNAP-IN SCREW COVER STRIP
- **(5) EXTRUDED FILLER STRIP**
- 6 CORNER EXTRUSION
- ⑦ STAINLESS STEEL FASTENER
- (8) WEATHER BARRIER BY OTHERS
- 9 BY OTHERS

TOP EDGE DETAIL - SECTION VIEW ALUMINUM ARCHITECTURAL PANEL SYSTEM

| Date | 03.10.2021 |
|------|------------|
|      |            |

DIZAL

<sup>Scale</sup> 6" = 1'-0"