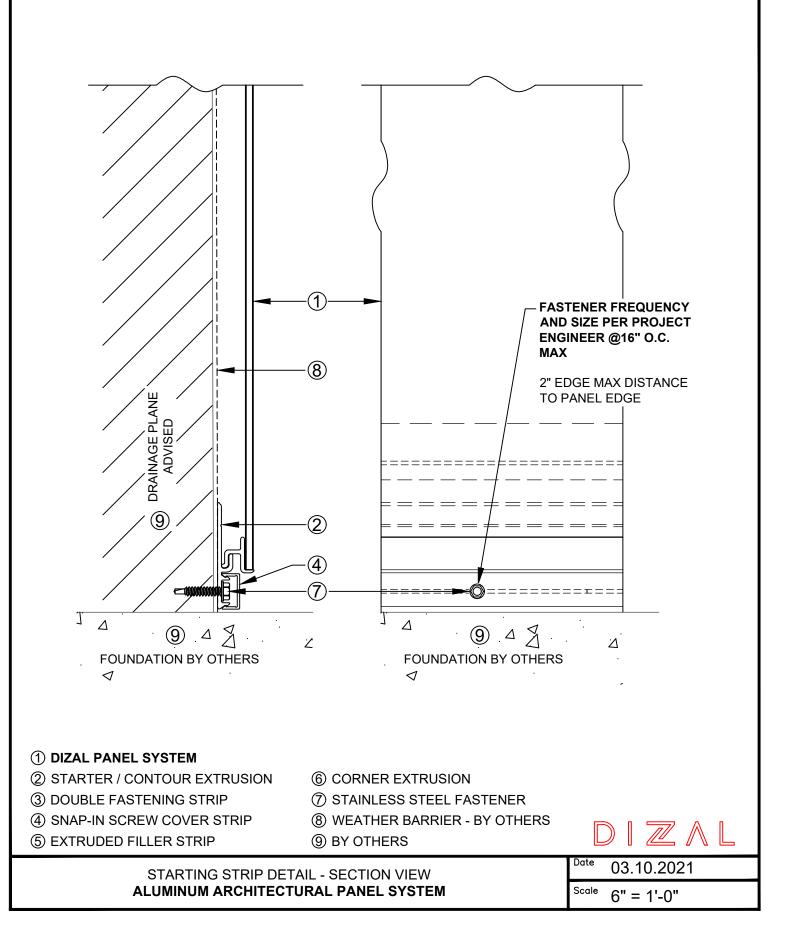

## 1 DIZAL PANEL SYSTEM

- ② STARTER / CONTOUR EXTRUSION
- ③ DOUBLE FASTENING STRIP
- ④ SNAP-IN SCREW COVER STRIP
- **(5) EXTRUDED FILLER STRIP**
- 6 CORNER EXTRUSION
- ⑦ STAINLESS STEEL FASTENER
- (8) WEATHER BARRIER BY OTHERS
- 9 BY OTHERS

## **1 DIZAL PANEL SYSTEM**

- ② STARTER / CONTOUR EXTRUSION
- ③ DOUBLE FASTENING STRIP
- ④ SNAP-IN SCREW COVER STRIP
- **(5) EXTRUDED FILLER STRIP**
- 6 CORNER EXTRUSION
- ⑦ STAINLESS STEEL FASTENER
- (8) WEATHER BARRIER BY OTHERS
- 9 BY OTHERS