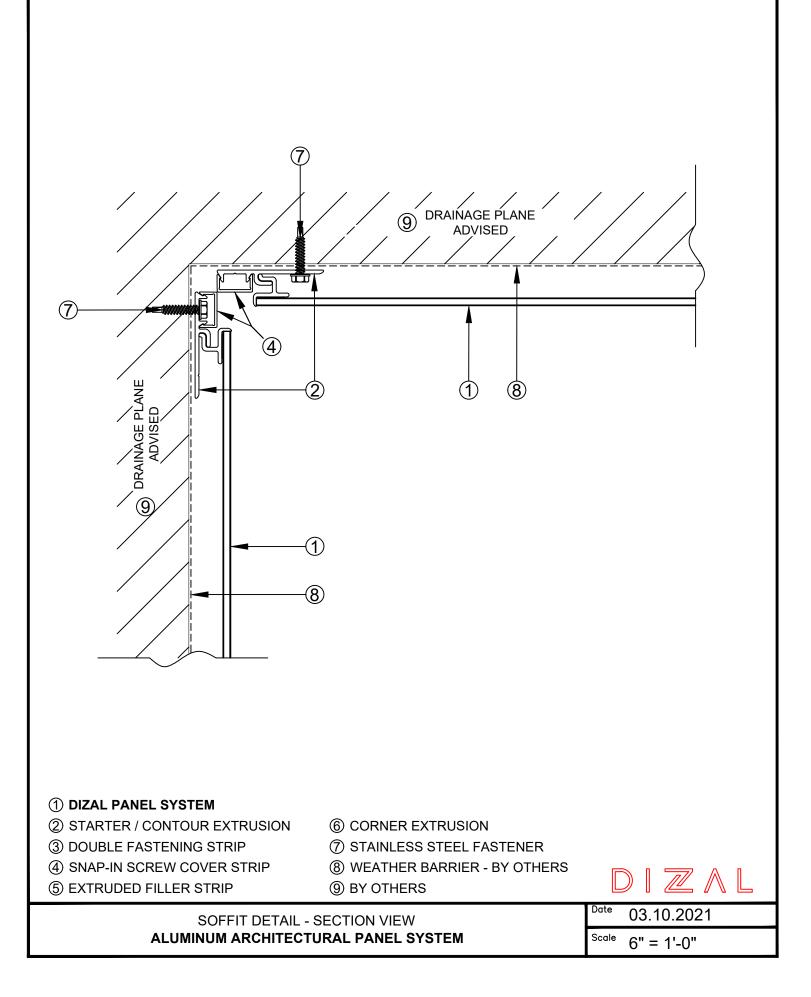

## **1 DIZAL PANEL SYSTEM**

- ② STARTER / CONTOUR EXTRUSION
- ③ DOUBLE FASTENING STRIP
- ④ SNAP-IN SCREW COVER STRIP
- **(5) EXTRUDED FILLER STRIP**
- 6 CORNER EXTRUSION
- ⑦ STAINLESS STEEL FASTENER
- (8) WEATHER BARRIER BY OTHERS
- 9 BY OTHERS

TOP EDGE DETAIL - SECTION VIEW ALUMINUM ARCHITECTURAL PANEL SYSTEM

| Date | 03.10.2021 |
|------|------------|
|      |            |

DIZAL

<sup>Scale</sup> 6" = 1'-0"