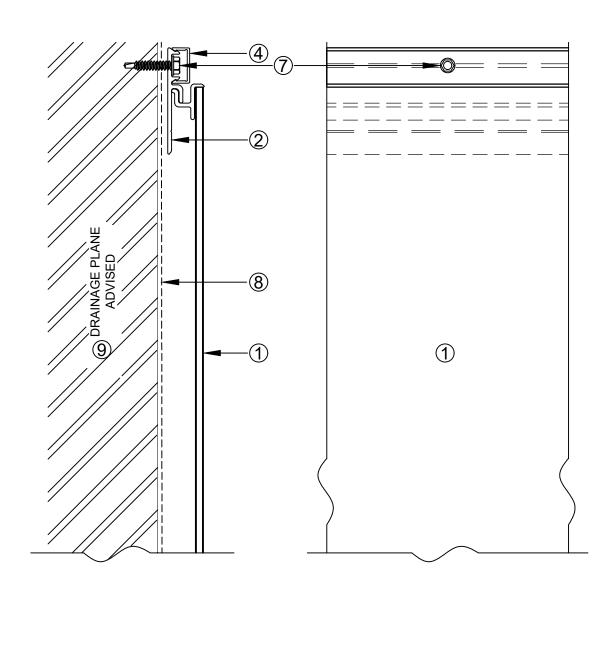

## 1 DIZAL PANEL SYSTEM

- ② STARTER / CONTOUR EXTRUSION
- ③ DOUBLE FASTENING STRIP
- ④ SNAP-IN SCREW COVER STRIP
- **(5) EXTRUDED FILLER STRIP**
- 6 CORNER EXTRUSION
- ⑦ STAINLESS STEEL FASTENER
- (8) WEATHER BARRIER BY OTHERS
- 9 BY OTHERS

HORIZONTAL REVEAL DETAIL - SECTION VIEW ALUMINUM ARCHITECTURAL PANEL SYSTEM

Date 03.10.2021

 $\mathsf{D} \mid \mathbb{Z} \land \mathsf{L}$ 

<sup>Scale</sup> 6" = 1'-0"