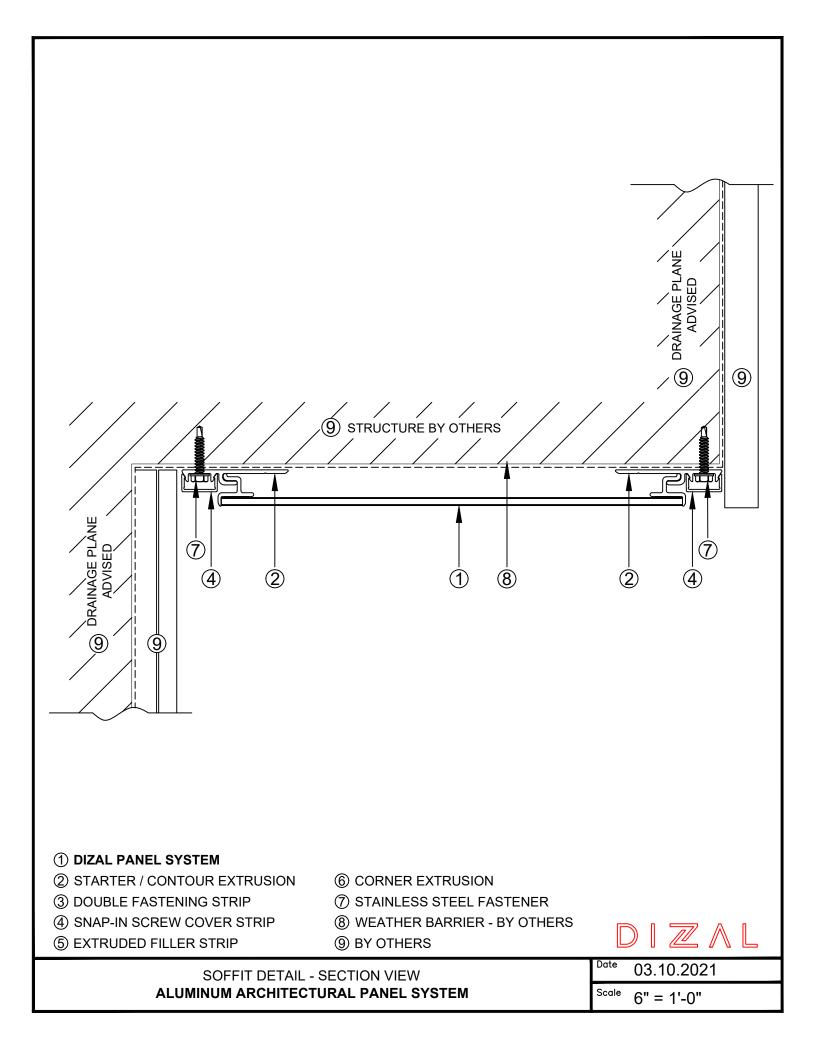

## 1 DIZAL PANEL SYSTEM

- ② STARTER / CONTOUR EXTRUSION
- ③ DOUBLE FASTENING STRIP
- ④ SNAP-IN SCREW COVER STRIP
- **(5) EXTRUDED FILLER STRIP**
- 6 CORNER EXTRUSION
- ⑦ STAINLESS STEEL FASTENER
- (8) WEATHER BARRIER BY OTHERS
- 9 BY OTHERS

HORIZONTAL REVEAL DETAIL - SECTION VIEW ALUMINUM ARCHITECTURAL PANEL SYSTEM

Date 03.10.2021

 $\mathsf{D} \mid \mathbb{Z} \land \mathsf{L}$ 

<sup>Scale</sup> 6" = 1'-0"