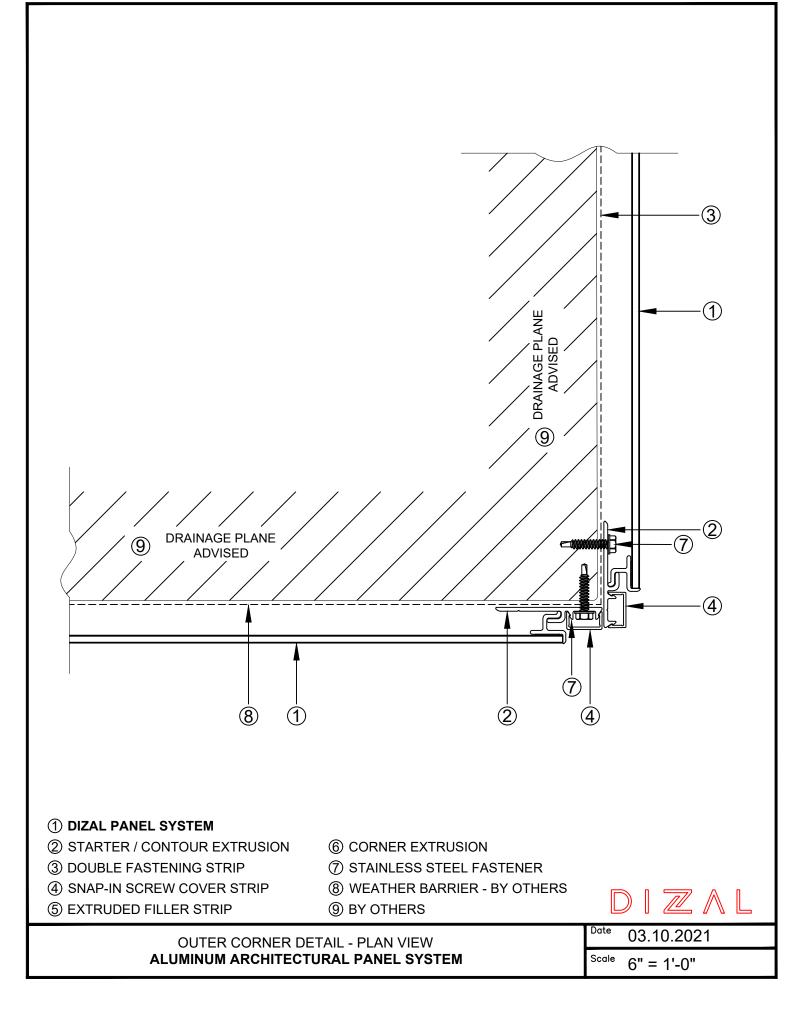

## **1 DIZAL PANEL SYSTEM**

- ② STARTER / CONTOUR EXTRUSION
- ③ DOUBLE FASTENING STRIP
- ④ SNAP-IN SCREW COVER STRIP
- **(5) EXTRUDED FILLER STRIP**
- 6 CORNER EXTRUSION
- ⑦ STAINLESS STEEL FASTENER
- (8) WEATHER BARRIER BY OTHERS
- 9 BY OTHERS

TOP EDGE DETAIL - SECTION VIEW ALUMINUM ARCHITECTURAL PANEL SYSTEM

| Date | 03.10.2021 |
|------|------------|
|      |            |

DIZAL

<sup>Scale</sup> 6" = 1'-0"