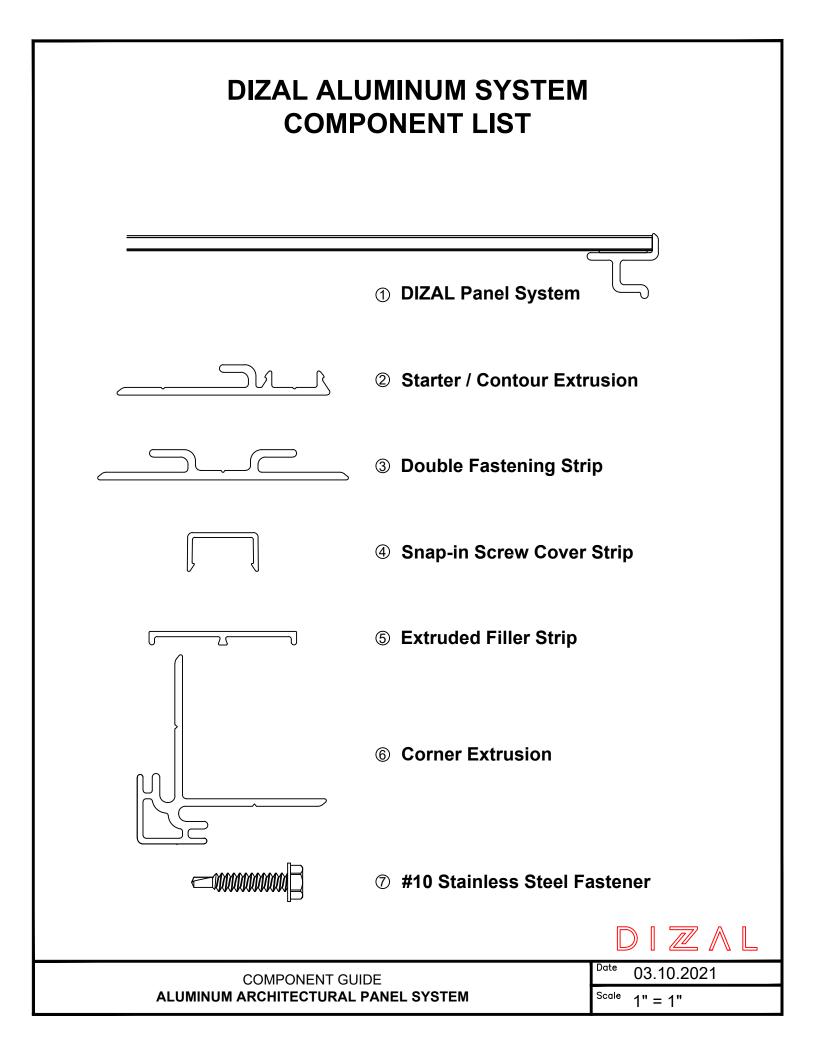

## 1 DIZAL PANEL SYSTEM

- ② STARTER / CONTOUR EXTRUSION
- ③ DOUBLE FASTENING STRIP
- ④ SNAP-IN SCREW COVER STRIP
- **(5) EXTRUDED FILLER STRIP**
- 6 CORNER EXTRUSION
- ⑦ STAINLESS STEEL FASTENER
- (8) WEATHER BARRIER BY OTHERS
- 9 BY OTHERS

## **1 DIZAL PANEL SYSTEM**

- ② STARTER / CONTOUR EXTRUSION
- ③ DOUBLE FASTENING STRIP
- ④ SNAP-IN SCREW COVER STRIP
- **(5) EXTRUDED FILLER STRIP**
- 6 CORNER EXTRUSION
- ⑦ STAINLESS STEEL FASTENER
- (8) WEATHER BARRIER BY OTHERS
- 9 BY OTHERS