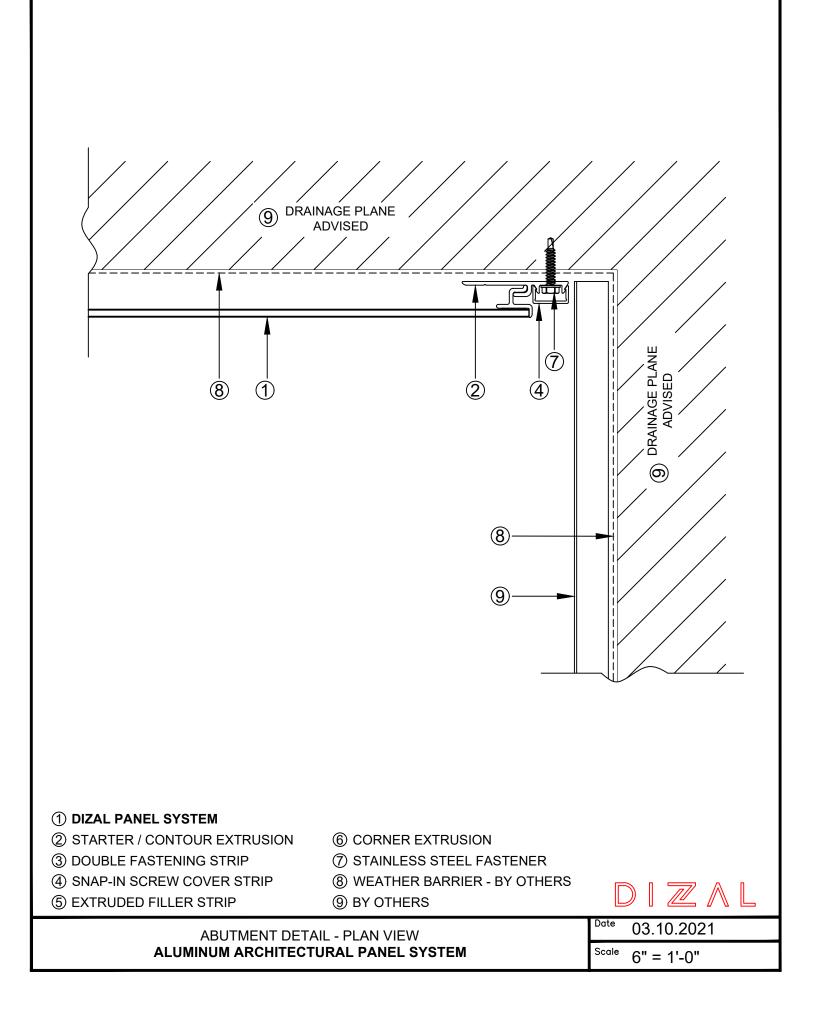

## 1 DIZAL PANEL SYSTEM

- ② STARTER / CONTOUR EXTRUSION
- ③ DOUBLE FASTENING STRIP
- ④ SNAP-IN SCREW COVER STRIP
- **(5) EXTRUDED FILLER STRIP**
- 6 CORNER EXTRUSION
- ⑦ STAINLESS STEEL FASTENER
- (8) WEATHER BARRIER BY OTHERS
- 9 BY OTHERS