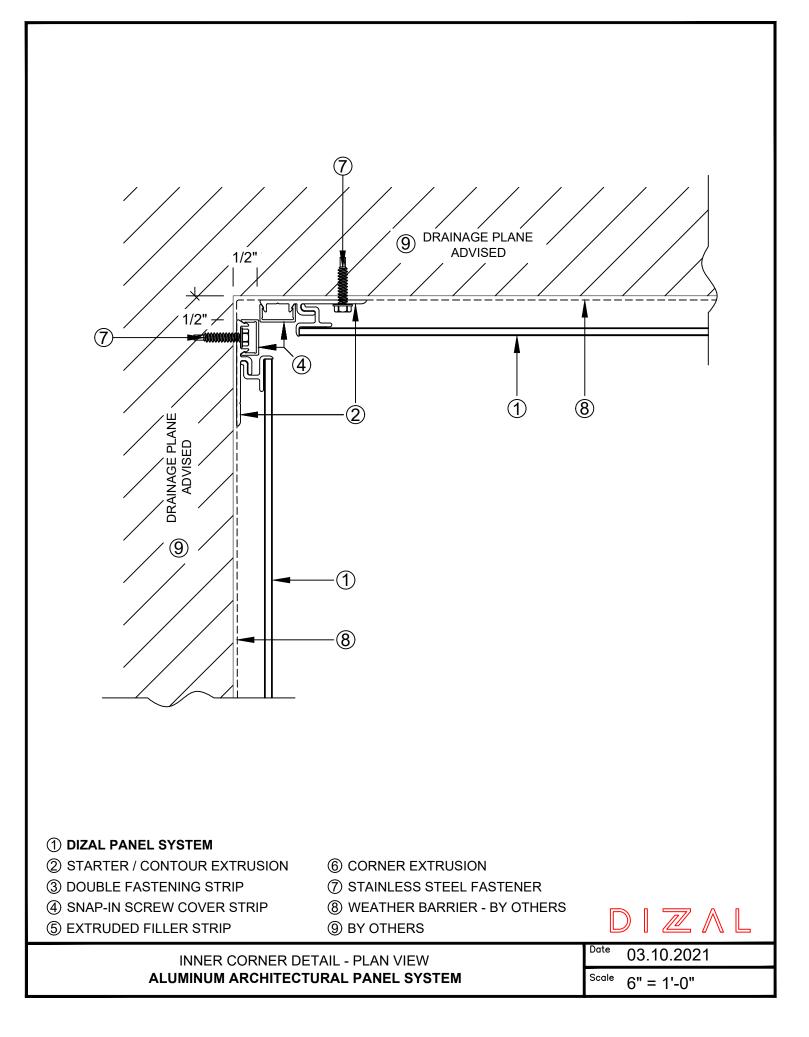

## **1 DIZAL PANEL SYSTEM**

- ② STARTER / CONTOUR EXTRUSION
- ③ DOUBLE FASTENING STRIP
- ④ SNAP-IN SCREW COVER STRIP
- **(5) EXTRUDED FILLER STRIP**
- 6 CORNER EXTRUSION
- ⑦ STAINLESS STEEL FASTENER
- (8) WEATHER BARRIER BY OTHERS
- 9 BY OTHERS

TOP EDGE DETAIL - SECTION VIEW ALUMINUM ARCHITECTURAL PANEL SYSTEM

| Date | 03.10.2021 |
|------|------------|
|      |            |

DIZAL

<sup>Scale</sup> 6" = 1'-0"