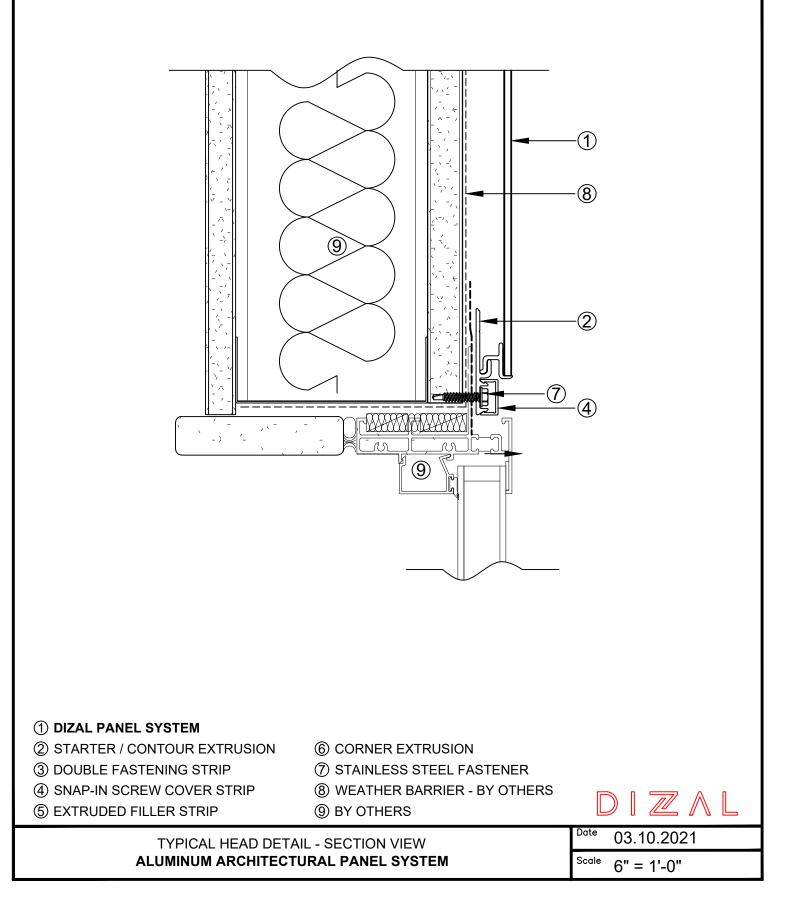

## **1 DIZAL PANEL SYSTEM**

- ② STARTER / CONTOUR EXTRUSION
- ③ DOUBLE FASTENING STRIP
- ④ SNAP-IN SCREW COVER STRIP
- **(5) EXTRUDED FILLER STRIP**
- 6 CORNER EXTRUSION
- ⑦ STAINLESS STEEL FASTENER
- (8) WEATHER BARRIER BY OTHERS
- 9 BY OTHERS