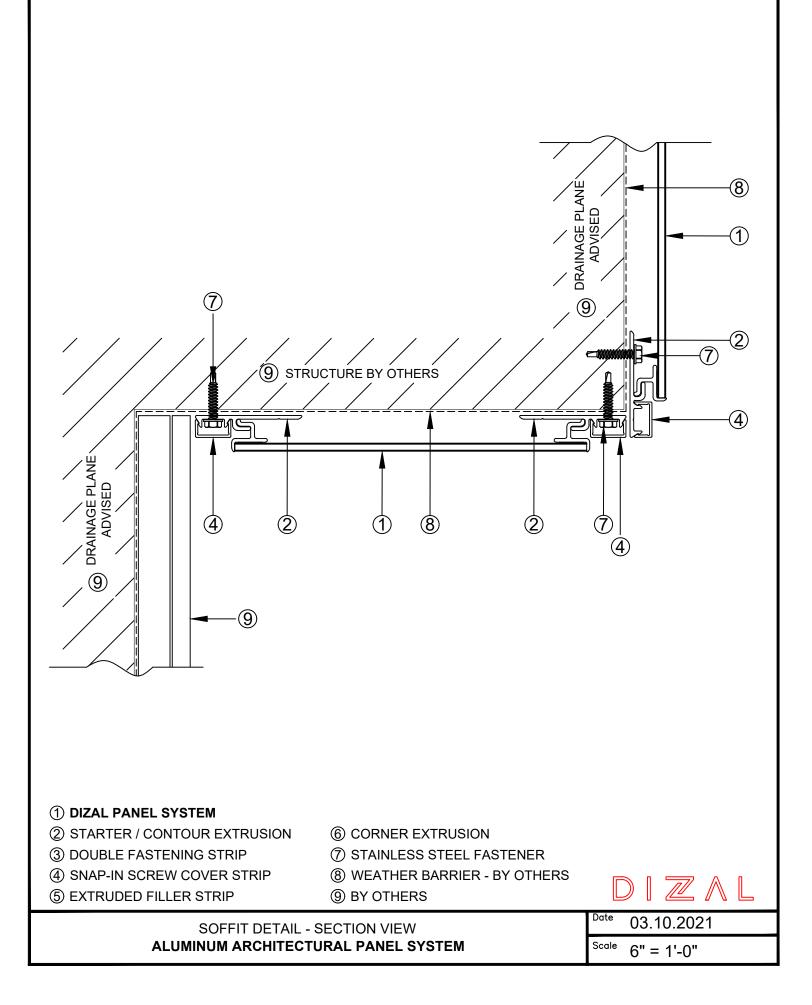

## 1 DIZAL PANEL SYSTEM

- ② STARTER / CONTOUR EXTRUSION
- ③ DOUBLE FASTENING STRIP
- ④ SNAP-IN SCREW COVER STRIP
- **(5) EXTRUDED FILLER STRIP**
- 6 CORNER EXTRUSION
- ⑦ STAINLESS STEEL FASTENER
- (8) WEATHER BARRIER BY OTHERS
- 9 BY OTHERS

HORIZONTAL REVEAL DETAIL - SECTION VIEW ALUMINUM ARCHITECTURAL PANEL SYSTEM

Date 03.10.2021

 $\mathsf{D} \mid \mathbb{Z} \land \mathsf{L}$ 

<sup>Scale</sup> 6" = 1'-0"