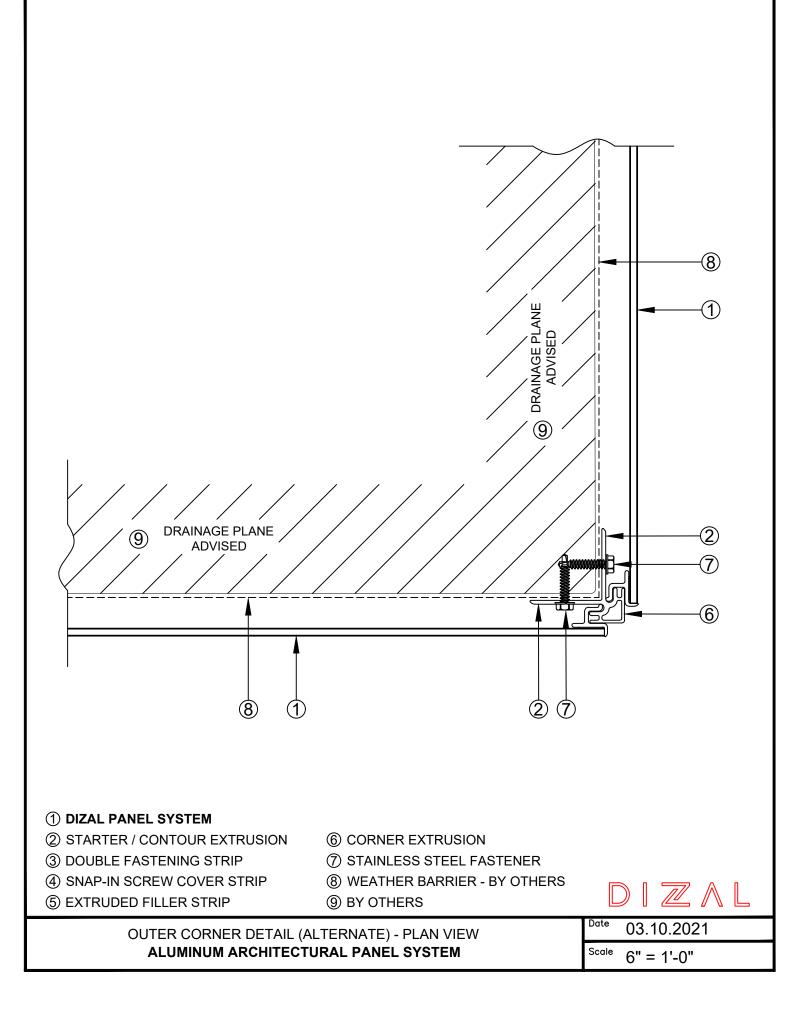

## **1 DIZAL PANEL SYSTEM**

- ② STARTER / CONTOUR EXTRUSION
- ③ DOUBLE FASTENING STRIP
- ④ SNAP-IN SCREW COVER STRIP
- **(5) EXTRUDED FILLER STRIP**
- 6 CORNER EXTRUSION
- ⑦ STAINLESS STEEL FASTENER
- (8) WEATHER BARRIER BY OTHERS
- 9 BY OTHERS

TOP EDGE DETAIL - SECTION VIEW ALUMINUM ARCHITECTURAL PANEL SYSTEM

| Date | 03.10.2021 |
|------|------------|
|      |            |

DIZAL

<sup>Scale</sup> 6" = 1'-0"