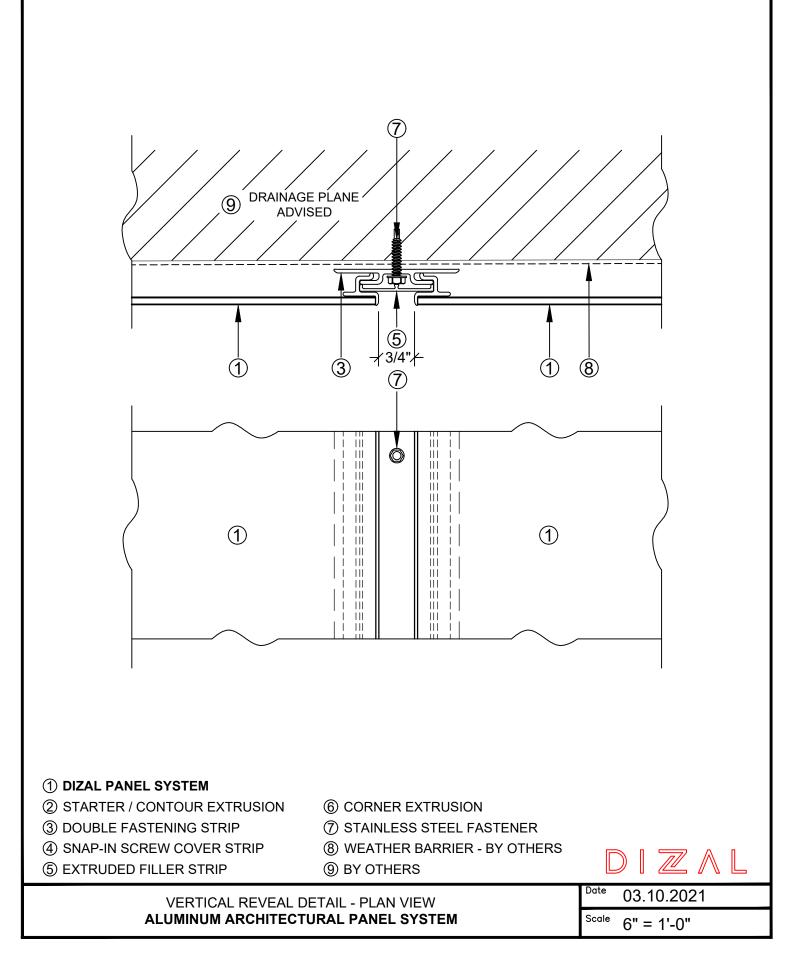

## 1 DIZAL PANEL SYSTEM

- ② STARTER / CONTOUR EXTRUSION
- ③ DOUBLE FASTENING STRIP
- ④ SNAP-IN SCREW COVER STRIP
- **(5) EXTRUDED FILLER STRIP**
- 6 CORNER EXTRUSION
- ⑦ STAINLESS STEEL FASTENER
- (8) WEATHER BARRIER BY OTHERS
- 9 BY OTHERS

## **1 DIZAL PANEL SYSTEM**

- ② STARTER / CONTOUR EXTRUSION
- ③ DOUBLE FASTENING STRIP
- ④ SNAP-IN SCREW COVER STRIP
- **(5) EXTRUDED FILLER STRIP**
- 6 CORNER EXTRUSION
- ⑦ STAINLESS STEEL FASTENER
- (8) WEATHER BARRIER BY OTHERS
- 9 BY OTHERS