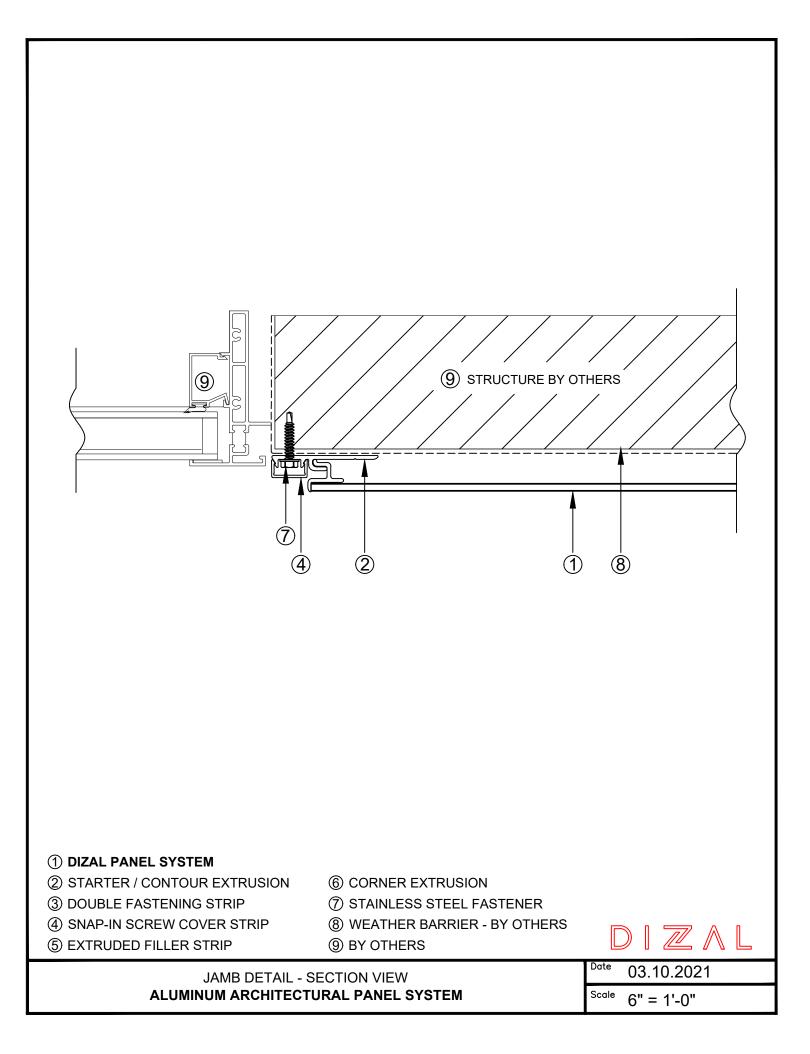

## **1 DIZAL PANEL SYSTEM**

- ② STARTER / CONTOUR EXTRUSION
- ③ DOUBLE FASTENING STRIP
- ④ SNAP-IN SCREW COVER STRIP
- **(5) EXTRUDED FILLER STRIP**
- 6 CORNER EXTRUSION
- ⑦ STAINLESS STEEL FASTENER
- (8) WEATHER BARRIER BY OTHERS
- 9 BY OTHERS