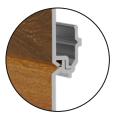

All sizes of profiles interlock with each other with simple tongue and groove mating. (Detail A)

Installation can be made both vertically and horizontally.