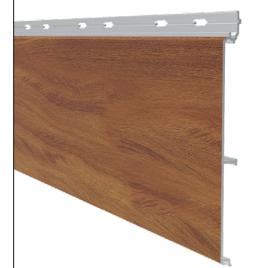

# Aluminum Siding 6" Plank, V Groove Profile

Detail A

All sizes of profiles interlock with each other with simple tongue and groove mating. (Detail A)

Installation can be made both vertically and horizontally.