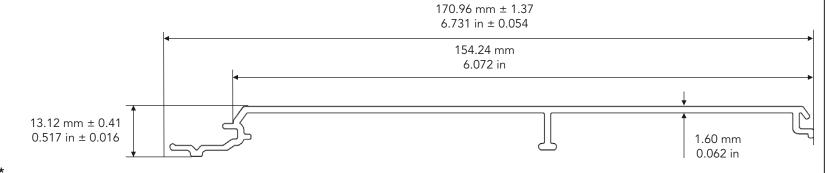

### 1. ALUMINUM

6063-T5 Aluminum extrusion 1.60 mm (0.062 in) thick, recognized as the industry's first choice for its exceptional durability.

**TECHNICAL DATA SHEET** 

Two oblong holes 1"  $\times$  0.125", (25.4 mm  $\times$  3.175 mm), spaced 2" (50 mm) apart, all being repeated every 4" (101 mm) to allow for fast and easy screw insertion.

|    | Name :                   | Job # :                           | Color:                                          | Date :                 |
|----|--------------------------|-----------------------------------|-------------------------------------------------|------------------------|
| ad |                          | Model : FP-06V-1612               | Product : Aluminum siding 6" V plank            | Initials :             |
|    | DIZAL®  DIGITAL PRINTING | Length : 4.87 m / 16 ft           | Material : Aluminum 6063-T5                     |                        |
|    |                          | Drawing by: JCC<br>Date: 11/11/20 | Weight per plank : 4.13 kg / 9.10 lbs           |                        |
|    |                          |                                   | Weight per box (12 pcs) : 49.61 kg / 109.37 lbs | Sheet size: 8.5" x 11" |