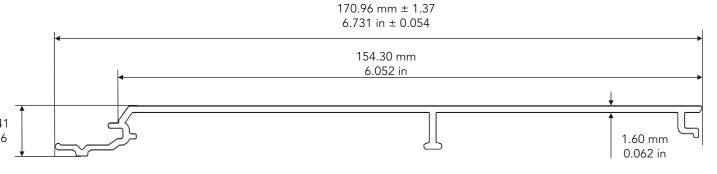

# Aluminum Siding 6" Plank, Flat Profile

Detail A

13.12 mm ± 0.41 0.517 in ± 0.016

### 1. ALUMINUM

6063-T5 Aluminum extrusion 1.60 mm (0.062 in) thick, recognized as the industry's first choice for its exceptional durability.

Two oblong holes 1"  $\times$  0.125", (25.4 mm  $\times$  3.175 mm), spaced 2" (50 mm) apart, all being repeated every 4" (101 mm) to allow for fast and easy screw insertion.

All sizes of profiles interlock with each other with simple tongue and groove mating. (Detail A)

Installation can be made both vertically and horizontally.