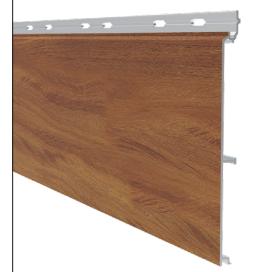

# Aluminum Siding 6" Plank, Flat Profile

Detail A

13.12 mm ± 0.41 0.517 in ± 0.016

All sizes of profiles interlock with each other with simple tongue and groove mating. (Detail A)

Installation can be made both vertically and horizontally.