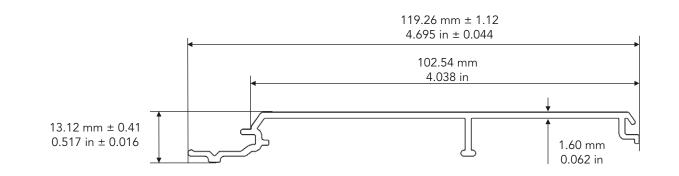

#### ALUMINUM

6063-T5 Aluminum extrusion 1.60 mm (0.062 in) thick, recognized as the industry's first choice for its exceptional durability.

Two oblong holes 1" x 0.125", (25.4 mm x 3.175 mm), spaced 2" (50 mm) apart, all being repeated every 4" (101 mm) to allow for fast and easy screw insertion.

| Name : | Job # :                           | Color :                                   | Date :                 |
|--------|-----------------------------------|-------------------------------------------|------------------------|
| DIZAL® | Model : FP-04V-1618               | Product : Aluminum siding 4" V plank      | Initials :             |
|        | Length : 4.87 m / 16 ft           | Material : Aluminum 6063-T5               |                        |
|        | Drawing by: JCC<br>Date: 11/11/20 | Weight per plank : 3.25 kg / 7.17 lbs     |                        |
|        |                                   | Weight per box (18 pcs) : 60 kg / 132 lbs | Sheet size: 8.5" x 11" |