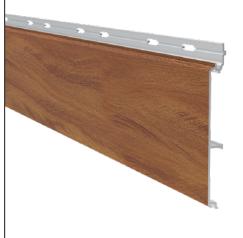

### Aluminum Siding 4" Plank, V Groove Profile

#### ALUMINUM

6063-T5 Aluminum extrusion 1.60 mm (0.062 in) thick, recognized as the industry's first choice for its exceptional durability.

Two oblong holes 1" x 0.125", (25.4 mm x 3.175 mm), spaced 2" (50 mm) apart, all being repeated every 4" (101 mm) to allow for fast and easy screw insertion.

All sizes of profiles interlock with each other with simple tongue and groove mating. (Detail A)

Installation can be made both vertically and horizontally.