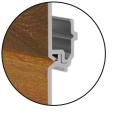

All sizes of profiles interlock with each other with simple tongue and groove mating. (Detail A)

Installation can be made both vertically and horizontally.

Detail A