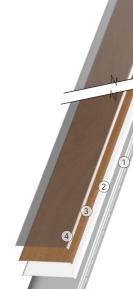

#### 2. PRIMER COAT

Specially formulated primer coat  $\pm 1.2$  mils (30.48  $\mu$ m) thick assures optimal adhesion between aluminum and ink.

#### 3. HD PRINTING

High-definition digital inkjet print ±1 mil (25.4 µm) thick of a wide range of textures with outstanding color variations.

### 4. Z-CLEAR

A protective clear coat  $\pm 1.2$  mils (30.48  $\mu$ m) thick is applied to provide long-term protection against fading.

## Tests & Certifications\*

Detail A

- . CAN/ULC S102 Fire Resistance
- . CAN/ULC S114 Fire Resistance . ASTM E84 - Fire Resistance
- . NFPA 285 Fire Resistance
- . ASTM D6578 Graffiti Resistance
- . ASTM G155 UV Resistance
- . ISO 7895 / ASTM E330 / ASTM E1592 Wind Load
- . ISO 7895 Impact Resistance
- . ASTM D3359 Adhesion Testing
- . Florida Building Code (FBC) compliance
- . LEED V4
- \* see website for full details