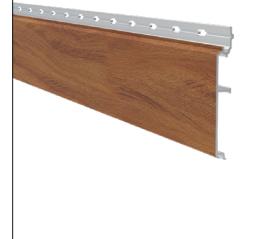

# Aluminum Siding 3" Plank, V Groove Profile

### ALUMINUM

6063-T5 Aluminum extrusion 1.40 mm (0.055 in) thick, recognized as the industry's first choice for its exceptional durability.

Two oblong holes 1" x 0.125", (25.4 mm x 3.175 mm), spaced 2" (50 mm) apart, all being repeated every 4" (101 mm) to allow for fast and easy screw insertion.

All sizes of profiles interlock with each other with simple tongue and groove mating. (Detail A)

Installation can be made both vertically and horizontally.