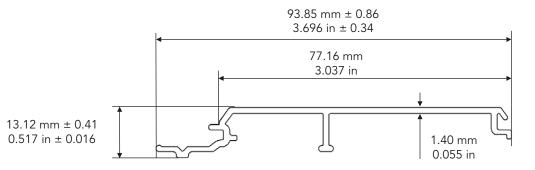

### ALUMINUM

6063-T5 Aluminum extrusion 1.40 mm (0.055 in) thick, recognized as the industry's first choice for its exceptional durability.

Two oblong holes 1" x 0.125", (25.4 mm x 3.175 mm), spaced 2" (50 mm) apart, all being repeated every 4" (101 mm) to allow for fast and easy screw insertion.

| Name : | Job # :                           | Color :                                     | Date :                 |
|--------|-----------------------------------|---------------------------------------------|------------------------|
|        | Model : FP-03V-1624               | Product : Aluminum siding 3" V plank        | Initials :             |
|        | Length : 4.87 m / 16 ft           | Material : Aluminum 6063-T5                 |                        |
|        | Drawing by: JCC<br>Date: 11/11/20 | Weight per plank : 1.3 kg / 2.87 lbs        |                        |
|        |                                   | Weight per box (24 pcs) : 26.86 kg / 72 lbs | Sheet size: 8.5" x 11" |