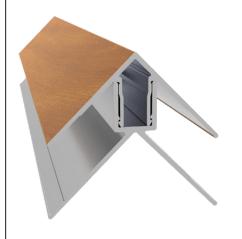

# Aluminum Siding Accessories Outside Corner Cap and Base

#### 1. ALUMINUM

6063-T5 Aluminum extrusion 1.40 mm (0.055 in) thick recognized as the industry's first choice for its exceptional durability.

Accessory trim and base are joined together by snap fit allowing for seamless installation without visible screws.

Installation can be made both vertically and horizontally.