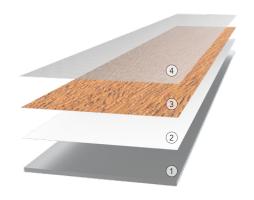

#### 1. ALUMINUM

6063-T5 Aluminum extrusion 1.40 mm (0.055 in) thick recognized as the industry's first choice for its exceptional durability.

Accessory trim and base are joined together by snap fit allowing for seamless installation without visible screws.

#### 2. PRIMER COAT

Specially formulated primer coat  $\pm 1.2$  mils (30.48  $\mu$ m) thick assures optimal adhesion between aluminum and ink.

#### 3. HD PRINTING

High-definition digital inkjet print  $\pm 1$  mil (25.4  $\mu$ m) thick of a wide range of textures with outstanding color variations.

#### 4. Z-CLEAR

A protective clear coat ±1.2 mils (30.48 µm) thick is applied to provide long-term protection against fading.