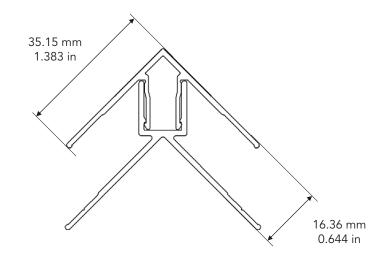

| Name :         | Job # :                           | Color:                                              | Date :                 |
|----------------|-----------------------------------|-----------------------------------------------------|------------------------|
| DIZAL PRINTING | Model : FA-OSC-1201               | Product : Aluminum siding Outside Corner + Base     | Initials :             |
|                | Length : 3.65 m / 12 ft           | Material : Aluminum 6063-T5                         |                        |
|                | Drawing by: JCC<br>Date: 11/11/20 | Weight per piece (Trim cap) : 1.64 kg / 3.62 lbs    |                        |
|                |                                   | Weight total (Trim cap & Base) : 3.28 kg / 7.23 lbs | Sheet size: 8.5" x 11" |